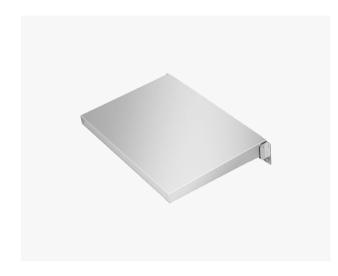

# CSS Grill Cart Side Shelf

Stainless Steel

Side shelf for CSS-30 grill cart only.

CSS Grill Cart Side Shelf

## DIMENSIONS

| Height | 2 1/4  |
|--------|--------|
| Width  | 15 1/2 |
| Depth  | 21     |

## **SPECIFICATIONS**

| 304 grade stainless steel |
|---------------------------|
|                           |
| 21                        |
| 2 1/4                     |
| 15 1/2                    |
|                           |
| 2 years                   |
|                           |
|                           |