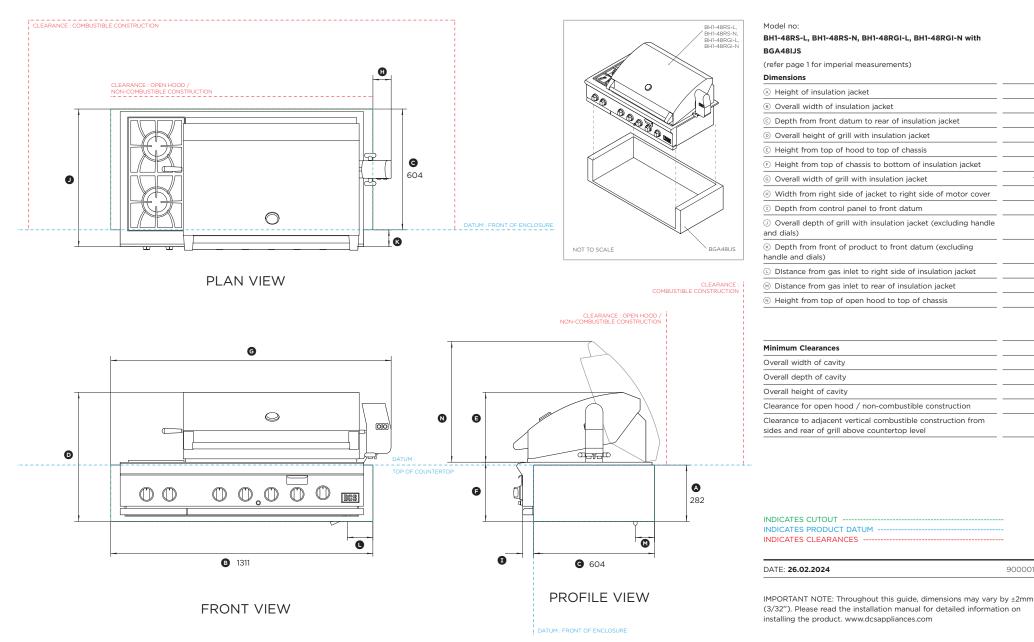

### **Data sheet**

0

CLEARANCE : COMBUSTIBLE CONSTRUCTION

 $\bigcirc$ 

CLEARANCE : OPEN HOOD / NON-COMBUSTIBLE CONSTRUCTION

inches

#### 48" Outdoor Grill with Insulation Jacket

0

 $\nabla$ 

G

ß

23 13/16'

INDICATES CLEARANCES ------DATE: 26.02.2024 90000143B

Clearance for open hood / non-combustible construction

sides and rear of grill above countertop level

INDICATES CUTOUT --INDICATES PRODUCT DATUM -

Clearance to adjacent vertical combustible construction from

IMPORTANT NOTE: Throughout this guide, dimensions may vary by ±2mm (3/32"). Please read the installation manual for detailed information on installing the product. www.dcsappliances.com

# DCS

11 1/8''

3″

18''

## Data sheet

### 48" Outdoor Grill with Insulation Jacket

mm

mm

90000143B