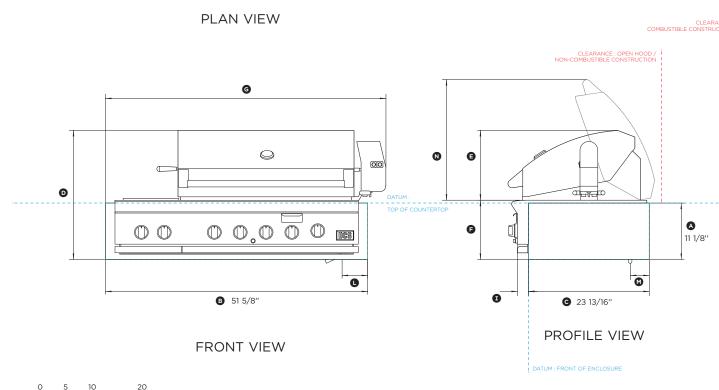

### **Data sheet**

0

CLEARANCE : COMBUSTIBLE CONSTRUCTION

 $\bigcirc$ 

CLEARANCE : OPEN HOOD / NON-COMBUSTIBLE CONSTRUCTION

inches

#### 48" Outdoor Grill with Insulation Jacket

0

 $\nabla$ 

G

ß

23 13/16'

INDICATES CLEARANCES ------DATE: 26.02.2024 90000143B

Clearance for open hood / non-combustible construction

sides and rear of grill above countertop level

INDICATES CUTOUT --INDICATES PRODUCT DATUM -

Clearance to adjacent vertical combustible construction from

IMPORTANT NOTE: Throughout this guide, dimensions may vary by ±2mm (3/32"). Please read the installation manual for detailed information on installing the product. www.dcsappliances.com

# DCS

11 1/8''

3″

18''

## Data sheet

### 48" Outdoor Grill with Insulation Jacket

mm

mm

90000143B