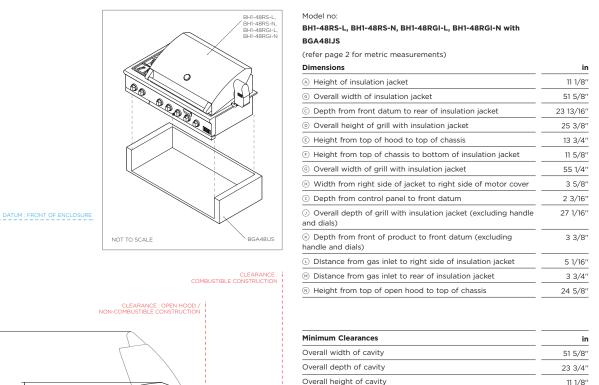

### **Data sheet**

0

CLEARANCE : COMBUSTIBLE CONSTRUCTION

 $\bigcirc$ 

CLEARANCE : OPEN HOOD / NON-COMBUSTIBLE CONSTRUCTION

inches

#### 48" Outdoor Grill with Insulation Jacket

0

 $\nabla$ 

G

ß

23 13/16'

INDICATES CLEARANCES ------DATE: 26.02.2024 90000143B

Clearance for open hood / non-combustible construction

sides and rear of grill above countertop level

INDICATES CUTOUT --INDICATES PRODUCT DATUM -

Clearance to adjacent vertical combustible construction from

IMPORTANT NOTE: Throughout this guide, dimensions may vary by ±2mm (3/32"). Please read the installation manual for detailed information on installing the product. www.dcsappliances.com

# DCS

11 1/8''

3″

18''

## Data sheet

### 48" Outdoor Grill with Insulation Jacket

mm

mm

90000143B