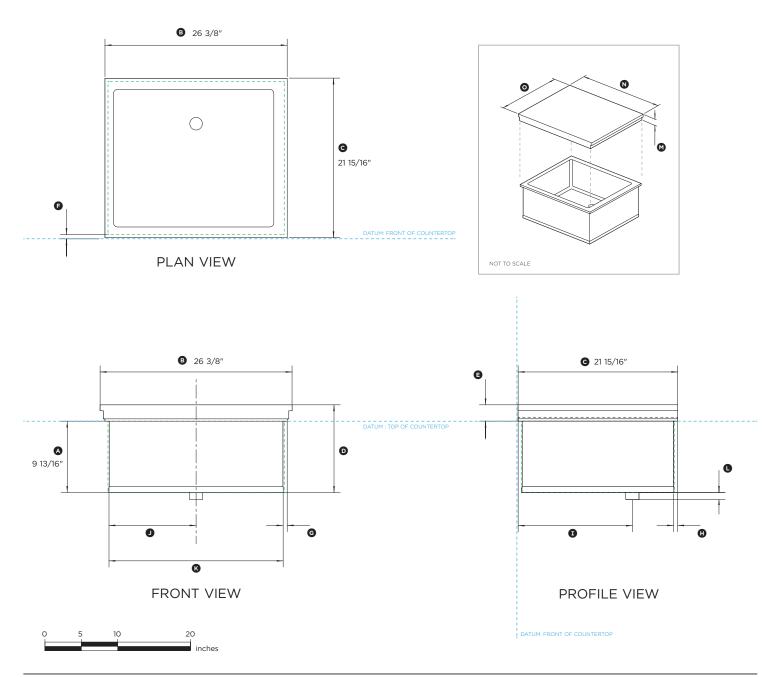

## BC25

(refer page 2 for metric measurements)

| Product Dimensions                                  | ir        |
|-----------------------------------------------------|-----------|
| Height of beverage chiller below countertop         | 9 13/16   |
| Overall width of chiller                            | 26 3/8'   |
| © Overall depth of chiller                          | 21 15/16′ |
| Overall height of chiller                           | 12 1/16′  |
| Height above countertop datum                       | 2 1/4'    |
| Minimum distance from front of countertop to cutout | 5/8′      |
| © Width of flange                                   | 9/16′     |
| Depth of flange                                     | 9/16      |
| ① Depth from front of product to center of drain    | 15 11/16′ |
| ① Width from side of chassis to centerline / drain  | 11 31/32  |
| Width of chassis                                    | 23 15/16′ |
| L Height of drain below chassis                     | 1′        |
| M Lid height                                        | 21 15/16′ |
| N Lid width                                         | 26 3/8'   |
| ⊙ Lid depth                                         | 21 15/16′ |

| Cavity Dimensions        | in       |
|--------------------------|----------|
| Overall width of cavity  | 24 3/16" |
| Overall depth of cavity  | 21 1/16" |
| Overall height of cavity | 9 7/8"   |
|                          |          |

INDICATES PRODUCT DATUM -----INDICATES CUTOUT ------