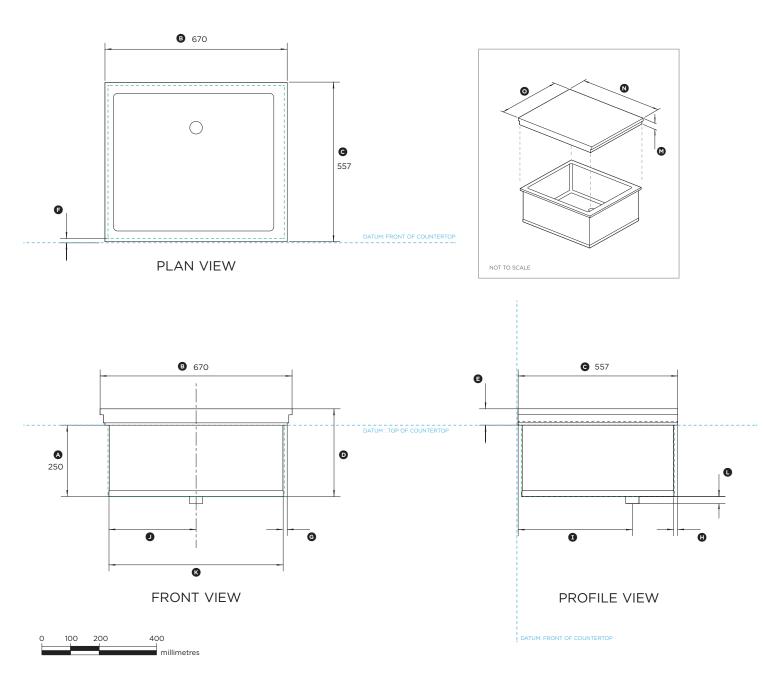

## BC25

(refer page 1 for imperial measurements)

| Product Dimensions                                  | mm  |
|-----------------------------------------------------|-----|
| Height of beverage chiller below countertop         | 249 |
| Overall width of chiller                            | 670 |
| © Overall depth of chiller                          | 557 |
| Overall height of chiller                           | 306 |
| Height above countertop datum                       | 57  |
| Minimum distance from front of countertop to cutout | 15  |
| © Width of flange                                   | 14  |
| Depth of flange                                     | 14  |
| ① Depth from front of product to center of drain    | 399 |
| ① Width from side of chassis to centerline / drain  | 304 |
| ® Width of chassis                                  | 608 |
| © Height of drain below chassis                     | 25  |
| ── Lid height                                       | 49  |
| N Lid width                                         | 670 |
| ⊙ Lid depth                                         | 577 |
|                                                     |     |

| mm  |
|-----|
| 615 |
| 535 |
| 250 |
|     |

INDICATES PRODUCT DATUM ------INDICATES CUTOUT -------