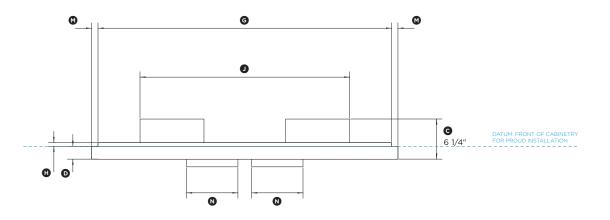

## **Data sheet**

**PLAN VIEW** 

# 48" Access Door

Model no:

#### ADN48

DATUM: FRONT OF CABINETRY FOR PROUD INSTALLATION

(refer page 2 for metric measurements)

| Product Dimensions                                                        | iı       |
|---------------------------------------------------------------------------|----------|
| Overall height of product                                                 | 21 7/8   |
| Overall width of product                                                  | 48       |
| © Overall depth of product including internal shelves (excluding handles) | 6 1/4    |
| Depth of front frame                                                      |          |
| © Width of front frame                                                    | 1 1/8    |
| F Height of frame insert                                                  | 19 31/32 |
| Width of frame insert                                                     | 45 7/8   |
| Depth of frame insert                                                     | 9/16     |
| Height of internal shelves                                                | 5 5/32   |
| Overall width of internal shelves                                         | 32 3/4   |
| © Depth of internal shelves                                               | 3 11/16  |
| L Height from front frame to flange                                       | 15/16    |
| <ul><li>→ Width from front frame to flange</li></ul>                      | 1        |
| N Width of handle                                                         | 8        |
| Height of handle                                                          | 1 3/16   |
| P Depth of handle                                                         | 1 3/16   |
| Height of door fronts                                                     | 19 3/8   |
|                                                                           |          |

| Cutout Dimensions        | in  |
|--------------------------|-----|
| Overall width of cutout  | 46" |
| Overall height of cutout | 20' |

IMPORTANT NOTE: This datasheet shows only the proud installation option. For full installation and clearance details please refer to our installation manual.

INDICATES CABINETRY / PRODUCT DATUM -----INDICATES CUTOUT ------