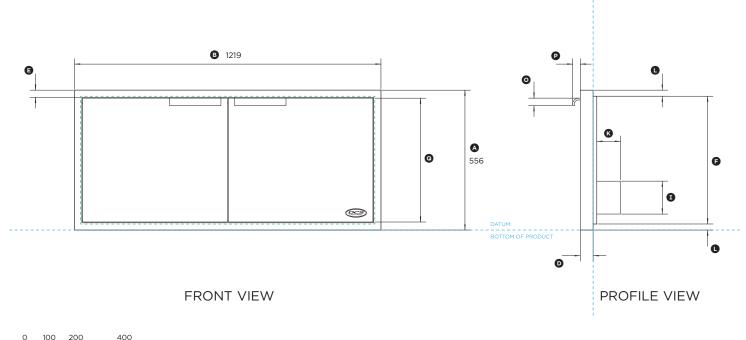

## 48" Access Door

Model no:

#### ADN48

DATUM: FRONT OF CABINETRY FOR PROUD INSTALLATION (refer page 1 for imperial measurements)

| Product Dimensions                                                         | mm   |
|----------------------------------------------------------------------------|------|
| Overall height of product                                                  | 556  |
| Overall width of product                                                   | 1219 |
| Overall depth of product including internal shelves<br>(excluding handles) | 160  |
| Depth of front frame                                                       | 51   |
| © Width of front frame                                                     | 28   |
| F Height of frame insert                                                   | 508  |
| Width of frame insert                                                      | 861  |
| Depth of frame insert                                                      | 15   |
| Height of internal shelves                                                 | 131  |
| Overall width of internal shelves                                          | 832  |
| Depth of internal shelves                                                  | 94   |
| © Height from front frame to flange                                        | 24   |
| Width from front frame to flange ■ Width from front frame to flange        | 25   |
| N Width of handle                                                          | 204  |
| Height of handle                                                           | 30   |
| Depth of handle                                                            | 30   |
| Height of door fronts                                                      | 492  |
|                                                                            |      |

| Cutout Dimensions        | mm   |
|--------------------------|------|
| Overall width of cutout  | 1168 |
| Overall height of cutout | 508  |

IMPORTANT NOTE: This datasheet shows only the proud installation option. For full installation and clearance details please refer to our installation manual.