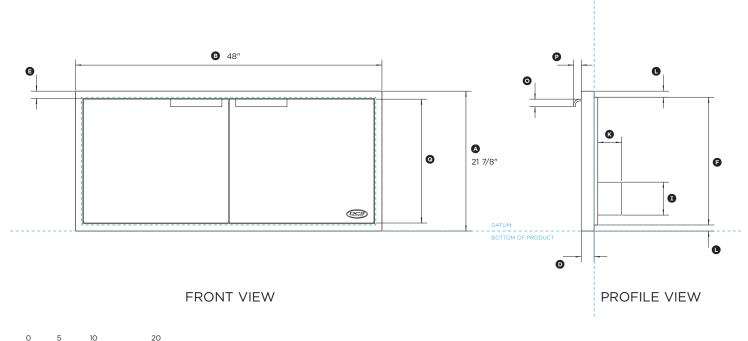

# 48" Access Door

Model no:

#### ADN48

DATUM: FRONT OF CABINETRY FOR PROUD INSTALLATION

(refer page 2 for metric measurements)

| Product Dimensions                                                        | iı       |
|---------------------------------------------------------------------------|----------|
| Overall height of product                                                 | 21 7/8   |
| Overall width of product                                                  | 48       |
| © Overall depth of product including internal shelves (excluding handles) | 6 1/4    |
| Depth of front frame                                                      |          |
| © Width of front frame                                                    | 1 1/8    |
| F Height of frame insert                                                  | 19 31/32 |
| Width of frame insert                                                     | 45 7/8   |
| Depth of frame insert                                                     | 9/16     |
| Height of internal shelves                                                | 5 5/32   |
| Overall width of internal shelves                                         | 32 3/4   |
| © Depth of internal shelves                                               | 3 11/16  |
| L Height from front frame to flange                                       | 15/16    |
| <ul><li>→ Width from front frame to flange</li></ul>                      | 1        |
| N Width of handle                                                         | 8        |
| Height of handle                                                          | 1 3/16   |
| P Depth of handle                                                         | 1 3/16   |
| Height of door fronts                                                     | 19 3/8   |
|                                                                           |          |

| Cutout Dimensions        | in  |
|--------------------------|-----|
| Overall width of cutout  | 46" |
| Overall height of cutout | 20' |

IMPORTANT NOTE: This datasheet shows only the proud installation option. For full installation and clearance details please refer to our installation manual.