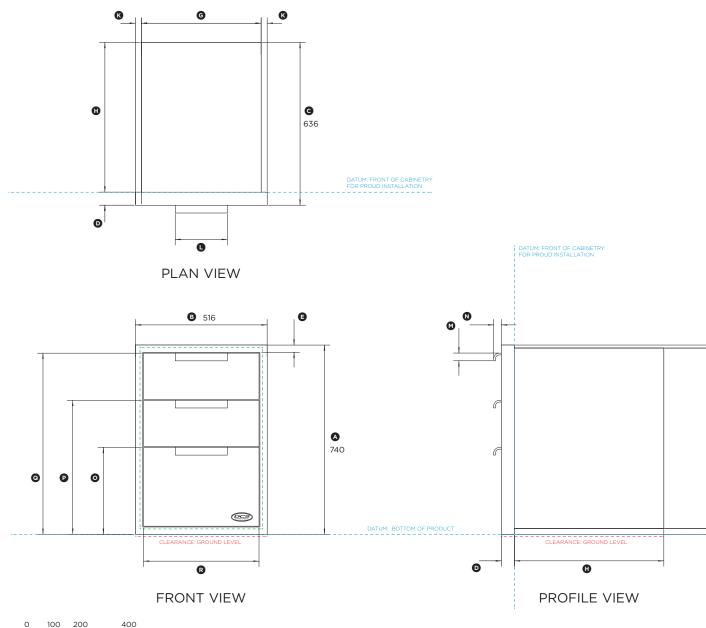

## **Tower Drawer Triple**

Model no: TDT1-20 (refer page 1 for imperial measurements)

| Product Dimensions                                                           | mm   |
|------------------------------------------------------------------------------|------|
| Overall height of product                                                    | 740  |
| Overall width of product                                                     | 516  |
| © Overall depth of product (excluding handles)                               | 636  |
| <ul> <li>Depth of front frame</li> </ul>                                     | 51   |
| Width of front frame                                                         | 28   |
| 🖻 Height of chassis                                                          | 705  |
| © Width of chassis                                                           | 469  |
| Depth of chassis                                                             | 585  |
| <ol> <li>Height of bottom flange</li> </ol>                                  | 23   |
| <ul> <li>Height of top flange</li> </ul>                                     | 12   |
| 🛞 Width of side flanges                                                      | 23.5 |
| © Width of handle                                                            | 204  |
| Height of handle                                                             | 30   |
| N Depth of handle                                                            | 30   |
| <ul> <li>Height of from bottom of product to top of bottom drawer</li> </ul> | 340  |
| P Height of from bottom of product to top of middle drawer                   | 524  |
| <ul> <li>Height of from bottom of product to top of top drawer</li> </ul>    | 708  |
| ® Width of drawer fronts                                                     | 452  |

| Cutout Dimensions        | mm  |
|--------------------------|-----|
| Overall width of cutout  | 480 |
| Overall height of cutout | 710 |

| Clearance Dimensions                           | mm |
|------------------------------------------------|----|
| Minimum height from ground to bottom of cutout | 30 |

IMPORTANT NOTE: This datasheet shows only the proud installation option. For full installation and clearance details please refer to our installation manual.

DATE: 28.08.2015

0

Ø

Ð

IMPORTANT NOTE: Throughout this guide, dimensions may vary by  $\pm 2mm$  (3/32"). Please read the installation manual for detailed information on installing the product. www.dcsappliances.com