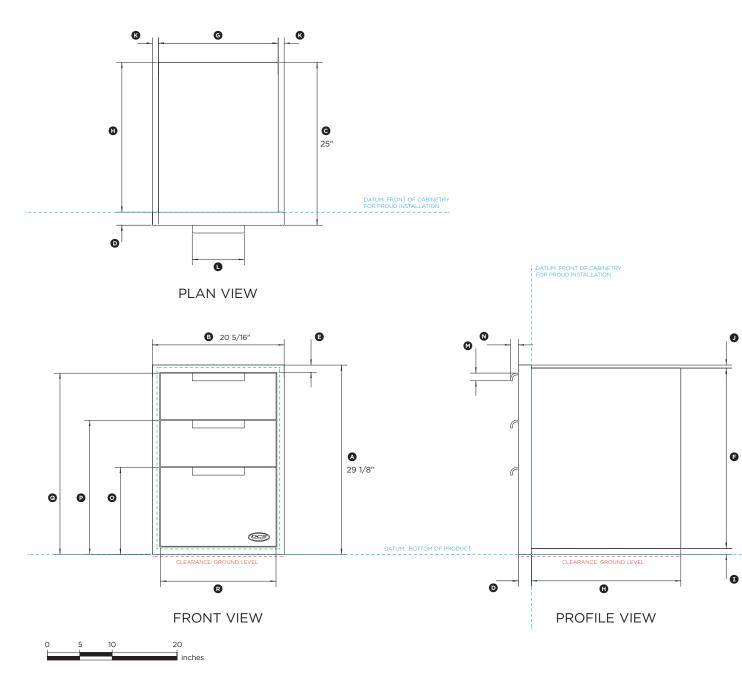

## **Tower Drawer Triple**

Model no: TDT1-20

(refer page 2 for metric measurements)

| Product Dimensions                                                           | in        |
|------------------------------------------------------------------------------|-----------|
| <ul> <li>Ø Overall height of product</li> </ul>                              | 29 1/8"   |
| Overall width of product                                                     | 20 5/16"  |
| © Overall depth of product (excluding handles)                               | 25″       |
| <ul> <li>Depth of front frame</li> </ul>                                     | 2"        |
| © Width of front frame                                                       | 1 1/8″    |
| F Height of chassis                                                          | 29"       |
| © Width of chassis                                                           | 18 1/2"   |
| Depth of chassis                                                             | 23"       |
| <ol> <li>Height of bottom flange</li> </ol>                                  | 29/32"    |
| <ul> <li>④ Height of top flange</li> </ul>                                   | 15/32"    |
| © Width of side flanges                                                      | 15/16″    |
| © Width of handle                                                            | 8"        |
| <ul> <li>Height of handle</li> </ul>                                         | 1 3/16″   |
| ® Depth of handle                                                            | 1 3/16″   |
| <ul> <li>Height of from bottom of product to top of bottom drawer</li> </ul> | 13 3/8"   |
| P Height of from bottom of product to top of middle drawer                   | 20 5/8"   |
| Height of from bottom of product to top of top drawer                        | 27 7/8"   |
| Width of drawer fronts                                                       | 17 13/16" |

| Cutout Dimensions        | in      |
|--------------------------|---------|
| Overall width of cutout  | 18 7/8" |
| Overall height of cutout | 28"     |

| Clearance Dimensions                           | in      |
|------------------------------------------------|---------|
| Minimum height from ground to bottom of cutout | 1 3/16" |

IMPORTANT NOTE: This datasheet shows only the proud installation option. For full installation and clearance details please refer to our installation manual.

DATE: 28.08.2015

IMPORTANT NOTE: Throughout this guide, dimensions may vary by  $\pm 2mm$  (3/32"). Please read the installation manual for detailed information on installing the product. www.dcsappliances.com