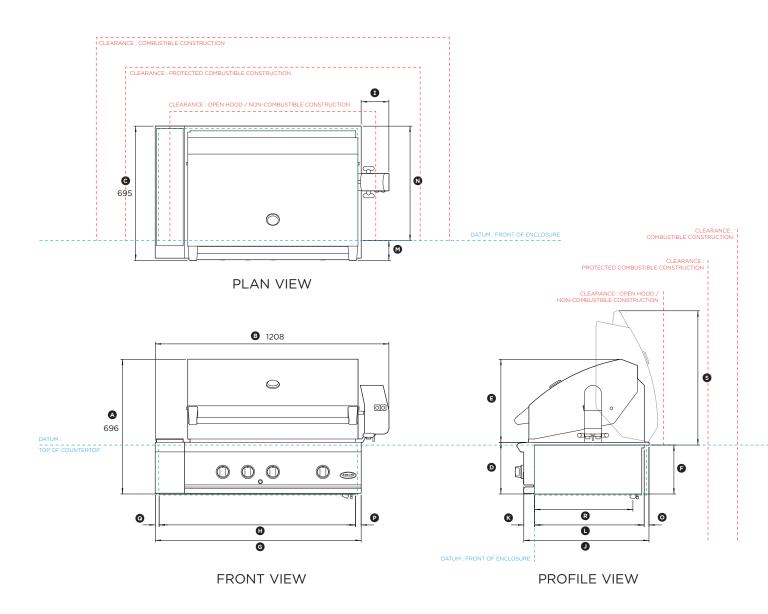

# 36" Outdoor Grill with Accessory 6" Storage Unit

### Model no: BE1-36RC with ASE6-36

(refer page 1 for imperial measurements)

| Dimensions                                                      | mm   |
|-----------------------------------------------------------------|------|
| Overall height of grill                                         | 696  |
| Overall width of grill                                          | 1208 |
| © Overall depth of grill                                        | 695  |
| <ul> <li>Height of chassis</li> </ul>                           | 267  |
| E Height from top of hood to top of chassis                     | 430  |
| F Height of chassis below countertop                            | 253  |
| © Overall width of chassis                                      | 1065 |
| Width of chassis inside enclosure                               | 1015 |
| ① Width from right side of chassis to right side of motor cover | 144  |
| <ol> <li>Depth from control panel to rear of product</li> </ol> | 647  |
| © Depth from control panel to front datum                       | 55   |
| © Depth from front datum to rear of chassis below countertop    | 567  |
| O Epth from front of product to front datum                     | 102  |
| Depth from rear of product to front datum                       | 592  |
| <ul> <li>Depth of rear flange</li> </ul>                        | 25   |
| <ul> <li>Width of right side flange</li> </ul>                  | 29   |
| <ul> <li>Width of left side flange</li> </ul>                   | 20   |
| ® Distance from gas inlet to front datum                        | 509  |
| Beight from top of open hood to top of countertop               | 695  |
|                                                                 |      |

| Minimum Clearances                               | mm   |
|--------------------------------------------------|------|
| Overall width of cavity                          | 1029 |
| Overall depth of cavity                          | 578  |
| Overall height of cavity                         | 257  |
| Clearance to combustible construction*           | 76   |
| Clearance to protected combustible construction* | 305  |
| Clearance to non-combustible construction*       | 457  |
|                                                  |      |

\* Minimum clearance measured from grill, not storage drawer.

NOTE: See installation manual for full installation requirements and definitions.