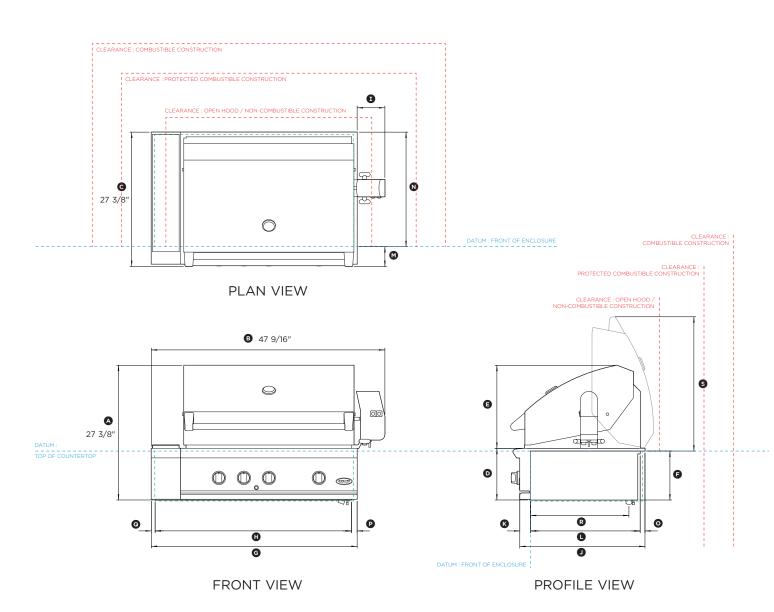

# 36" Outdoor Grill with Accessory 6" Storage Unit

### Model no: BE1-36RC with ASE6-36

(refer page 2 for metric measurements)

| (refer page 2 for metric measurements)                                                                                                                                                                                                                                                                                                                                                                                                                                                                                                                                                                                                                                                                                                                                                                                                                                                                                                                                                                                                                                                                                                                                                                                                                                                                                                                                                                                                                                                                                                                                                                                                                                                                                                                                                                                                                                                                             |           |
|--------------------------------------------------------------------------------------------------------------------------------------------------------------------------------------------------------------------------------------------------------------------------------------------------------------------------------------------------------------------------------------------------------------------------------------------------------------------------------------------------------------------------------------------------------------------------------------------------------------------------------------------------------------------------------------------------------------------------------------------------------------------------------------------------------------------------------------------------------------------------------------------------------------------------------------------------------------------------------------------------------------------------------------------------------------------------------------------------------------------------------------------------------------------------------------------------------------------------------------------------------------------------------------------------------------------------------------------------------------------------------------------------------------------------------------------------------------------------------------------------------------------------------------------------------------------------------------------------------------------------------------------------------------------------------------------------------------------------------------------------------------------------------------------------------------------------------------------------------------------------------------------------------------------|-----------|
| Dimensions                                                                                                                                                                                                                                                                                                                                                                                                                                                                                                                                                                                                                                                                                                                                                                                                                                                                                                                                                                                                                                                                                                                                                                                                                                                                                                                                                                                                                                                                                                                                                                                                                                                                                                                                                                                                                                                                                                         | in        |
| Overall height of grill                                                                                                                                                                                                                                                                                                                                                                                                                                                                                                                                                                                                                                                                                                                                                                                                                                                                                                                                                                                                                                                                                                                                                                                                                                                                                                                                                                                                                                                                                                                                                                                                                                                                                                                                                                                                                                                                                            | 27 3/8"   |
| Overall width of grill                                                                                                                                                                                                                                                                                                                                                                                                                                                                                                                                                                                                                                                                                                                                                                                                                                                                                                                                                                                                                                                                                                                                                                                                                                                                                                                                                                                                                                                                                                                                                                                                                                                                                                                                                                                                                                                                                             | 47 9/16"  |
| © Overall depth of grill                                                                                                                                                                                                                                                                                                                                                                                                                                                                                                                                                                                                                                                                                                                                                                                                                                                                                                                                                                                                                                                                                                                                                                                                                                                                                                                                                                                                                                                                                                                                                                                                                                                                                                                                                                                                                                                                                           | 27 3/8"   |
| B Height of chassis                                                                                                                                                                                                                                                                                                                                                                                                                                                                                                                                                                                                                                                                                                                                                                                                                                                                                                                                                                                                                                                                                                                                                                                                                                                                                                                                                                                                                                                                                                                                                                                                                                                                                                                                                                                                                                                                                                | 10 1/2"   |
| E Height from top of hood to top of chassis                                                                                                                                                                                                                                                                                                                                                                                                                                                                                                                                                                                                                                                                                                                                                                                                                                                                                                                                                                                                                                                                                                                                                                                                                                                                                                                                                                                                                                                                                                                                                                                                                                                                                                                                                                                                                                                                        | 16 15/16" |
| F Height of chassis below countertop                                                                                                                                                                                                                                                                                                                                                                                                                                                                                                                                                                                                                                                                                                                                                                                                                                                                                                                                                                                                                                                                                                                                                                                                                                                                                                                                                                                                                                                                                                                                                                                                                                                                                                                                                                                                                                                                               | 9 15/16″  |
| © Overall width of chassis                                                                                                                                                                                                                                                                                                                                                                                                                                                                                                                                                                                                                                                                                                                                                                                                                                                                                                                                                                                                                                                                                                                                                                                                                                                                                                                                                                                                                                                                                                                                                                                                                                                                                                                                                                                                                                                                                         | 41 15/16" |
| Width of chassis inside enclosure                                                                                                                                                                                                                                                                                                                                                                                                                                                                                                                                                                                                                                                                                                                                                                                                                                                                                                                                                                                                                                                                                                                                                                                                                                                                                                                                                                                                                                                                                                                                                                                                                                                                                                                                                                                                                                                                                  | 40"       |
| ① Width from right side of chassis to right side of motor cover                                                                                                                                                                                                                                                                                                                                                                                                                                                                                                                                                                                                                                                                                                                                                                                                                                                                                                                                                                                                                                                                                                                                                                                                                                                                                                                                                                                                                                                                                                                                                                                                                                                                                                                                                                                                                                                    | 5 5/8"    |
| ① Depth from control panel to rear of product                                                                                                                                                                                                                                                                                                                                                                                                                                                                                                                                                                                                                                                                                                                                                                                                                                                                                                                                                                                                                                                                                                                                                                                                                                                                                                                                                                                                                                                                                                                                                                                                                                                                                                                                                                                                                                                                      | 25 1/2"   |
| O Epth from control panel to front datum                                                                                                                                                                                                                                                                                                                                                                                                                                                                                                                                                                                                                                                                                                                                                                                                                                                                                                                                                                                                                                                                                                                                                                                                                                                                                                                                                                                                                                                                                                                                                                                                                                                                                                                                                                                                                                                                           | 2 3/16"   |
| ① Depth from front datum to rear of chassis below countertop                                                                                                                                                                                                                                                                                                                                                                                                                                                                                                                                                                                                                                                                                                                                                                                                                                                                                                                                                                                                                                                                                                                                                                                                                                                                                                                                                                                                                                                                                                                                                                                                                                                                                                                                                                                                                                                       | 22 5/16"  |
| <ul> <li>Depth from front of product to front datum</li> </ul>                                                                                                                                                                                                                                                                                                                                                                                                                                                                                                                                                                                                                                                                                                                                                                                                                                                                                                                                                                                                                                                                                                                                                                                                                                                                                                                                                                                                                                                                                                                                                                                                                                                                                                                                                                                                                                                     | 4 1/16"   |
| Depth from rear of product to front datum                                                                                                                                                                                                                                                                                                                                                                                                                                                                                                                                                                                                                                                                                                                                                                                                                                                                                                                                                                                                                                                                                                                                                                                                                                                                                                                                                                                                                                                                                                                                                                                                                                                                                                                                                                                                                                                                          | 23 5/16"  |
| <ul> <li>Depth of rear flange</li> </ul>                                                                                                                                                                                                                                                                                                                                                                                                                                                                                                                                                                                                                                                                                                                                                                                                                                                                                                                                                                                                                                                                                                                                                                                                                                                                                                                                                                                                                                                                                                                                                                                                                                                                                                                                                                                                                                                                           | 1″        |
| <ul> <li>Width of right side flange</li> </ul>                                                                                                                                                                                                                                                                                                                                                                                                                                                                                                                                                                                                                                                                                                                                                                                                                                                                                                                                                                                                                                                                                                                                                                                                                                                                                                                                                                                                                                                                                                                                                                                                                                                                                                                                                                                                                                                                     | 1 3/16″   |
| <ul> <li>Width of left side flange</li> </ul>                                                                                                                                                                                                                                                                                                                                                                                                                                                                                                                                                                                                                                                                                                                                                                                                                                                                                                                                                                                                                                                                                                                                                                                                                                                                                                                                                                                                                                                                                                                                                                                                                                                                                                                                                                                                                                                                      | 3/4"      |
| B Distance from gas inlet to front datum     A     A     A     A     A     A     A     A     A     A     A     A     A     A     A     A     A     A     A     A     A     A     A     A     A     A     A     A     A     A     A     A     A     A     A     A     A     A     A     A     A     A     A     A     A     A     A     A     A     A     A     A     A     A     A     A     A     A     A     A     A     A     A     A     A     A     A     A     A     A     A     A     A     A     A     A     A     A     A     A     A     A     A     A     A     A     A     A     A     A     A     A     A     A     A     A     A     A     A     A     A     A     A     A     A     A     A     A     A     A     A     A     A     A     A     A     A     A     A     A     A     A     A     A     A     A     A     A     A     A     A     A     A     A     A     A     A     A     A     A     A     A     A     A     A     A     A     A     A     A     A     A     A     A     A     A     A     A     A     A     A     A     A     A     A     A     A     A     A     A     A     A     A     A     A     A     A     A     A     A     A     A     A     A     A     A     A     A     A     A     A     A     A     A     A     A     A     A     A     A     A     A     A     A     A     A     A     A     A     A     A     A     A     A     A     A     A     A     A     A     A     A     A     A     A     A     A     A     A     A     A     A     A     A     A     A     A     A     A     A     A     A     A     A     A     A     A  A  A  A  A  A  A  A  A  A  A  A  A  A  A  A  A  A  A  A  A  A  A  A  A   A   A   A   A   A   A   A   A   A   A   A   A   A   A   A   A   A   A   A   A   A   A   A   A   A   A   A   A   A   A   A   A   A   A   A   A   A   A   A   A   A   A   A   A   A   A   A   A   A   A   A   A   A   A   A   A   A   A   A   A   A   A | 20 1/16"  |
| S Height from top of open hood to top of countertop                                                                                                                                                                                                                                                                                                                                                                                                                                                                                                                                                                                                                                                                                                                                                                                                                                                                                                                                                                                                                                                                                                                                                                                                                                                                                                                                                                                                                                                                                                                                                                                                                                                                                                                                                                                                                                                                | 27 3/8"   |
|                                                                                                                                                                                                                                                                                                                                                                                                                                                                                                                                                                                                                                                                                                                                                                                                                                                                                                                                                                                                                                                                                                                                                                                                                                                                                                                                                                                                                                                                                                                                                                                                                                                                                                                                                                                                                                                                                                                    |           |

| Minimum Clearances                               | in      |
|--------------------------------------------------|---------|
| Overall width of cavity                          | 40 1/2" |
| Overall depth of cavity                          | 22 3/4" |
| Overall height of cavity                         | 10 1/8" |
| Clearance to combustible construction*           | 3"      |
| Clearance to protected combustible construction* | 12"     |
| Clearance to non-combustible construction*       | 18"     |

\* Minimum clearance measured from grill, not storage drawer.

NOTE: See installation manual for full installation requirements and definitions.

| INDICATES CUTOUT     |     |
|----------------------|-----|
| INDICATES PRODUCT DA | TUM |
| INDICATES CLEARANCES | S   |