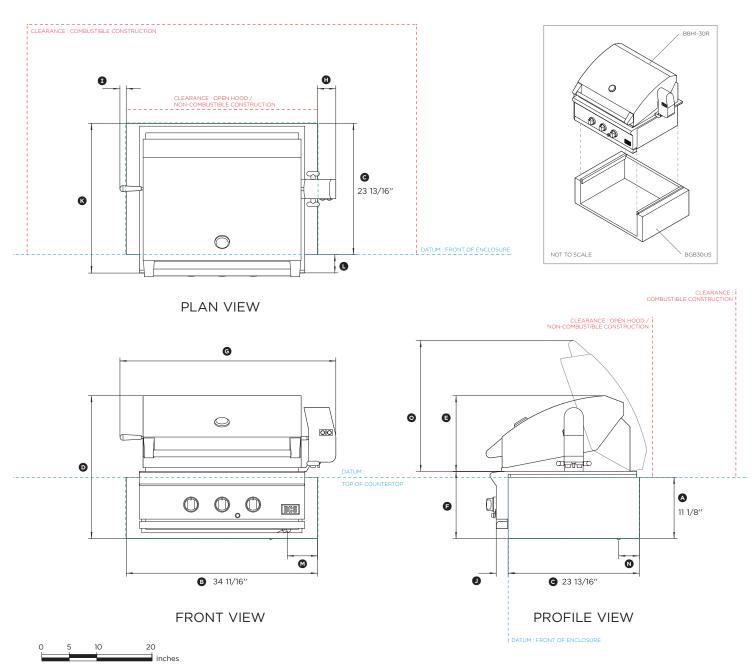

### BH1-30R with BGB30IJS

(refer page 2 for metric measurements)

| Dimensions                                                                   | in        |
|------------------------------------------------------------------------------|-----------|
| Height of insulation jacket                                                  | 11 1/8′   |
| Overall width of insulation jacket                                           | 34 11/16′ |
| © Depth from front datum to rear of insulation jacket                        | 23 13/16′ |
| Overall height of grill with insulation jacket                               | 25 15/16′ |
| Height from top of hood to top of chassis                                    | 13 3/4′   |
| F Height from top of chassis to bottom of insulation jacket                  | 12 3/16′  |
| Overall width of grill with insulation jacket                                | 39 1/8′   |
| Width from right side of jacket to right side of motor cover                 | 3 5/16′   |
| Width from left side of jacket to end of skewer handle                       | 1 1/8′    |
| Depth from control panel to front datum                                      | 2 3/16′   |
| © Overall depth of grill with insulation jacket (excluding handle and dials) | 27 1/16′  |
| © Depth from front of product to front datum (excluding handle and dials)    | 3 3/8′    |
| DIstance from gas inlet to right side of insulation jacket                   | 5 1/2′    |
| Distance from gas inlet to rear of insulation jacket                         | 3 3/4′    |
| Height from top of open hood to top of chassis                               | 24 5/8'   |
|                                                                              |           |

| Minimum Clearances                                                                                          | in      |
|-------------------------------------------------------------------------------------------------------------|---------|
| Overall width of cavity                                                                                     | 34 7/8" |
| Overall depth of cavity                                                                                     | 23 3/4" |
| Overall height of cavity                                                                                    | 11 1/8" |
| Clearance for open hood / non-combustible construction                                                      | 3"      |
| Clearance to adjacent vertical combustible construction from sides and rear of grill above countertop level | 18"     |

INDICATES CUTOUT ------INDICATES PRODUCT DATUM -----INDICATES CLEARANCES ------

DATE: **26.02.2024** 90000125B

IMPORTANT NOTE: Throughout this guide, dimensions may vary by  $\pm 2$ mm (3/32"). Please read the installation manual for detailed information on installing the product. www.dcsappliances.com