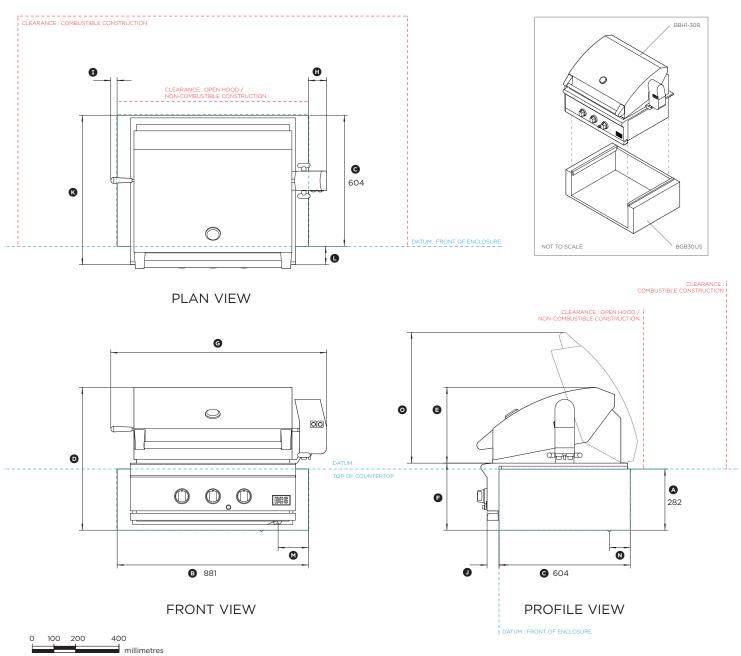

### BH1-30R with BGB30IJS

(refer page 1 for imperial measurements)

| Dimensions                                                                | mm  |
|---------------------------------------------------------------------------|-----|
| Height of insulation jacket                                               | 282 |
| ® Overall width of insulation jacket                                      | 881 |
| © Depth from front datum to rear of insulation jacket                     | 604 |
| Overall height of grill with insulation jacket                            | 658 |
| © Height from top of hood to top of chassis                               | 349 |
| F Height from top of chassis to bottom of insulation jacket               | 309 |
| © Overall width of grill with insulation jacket                           | 995 |
| H Width from right side of jacket to right side of motor cover            | 85  |
| ① Width from left side of jacket to end of skewer handle                  | 29  |
| Depth from control panel to front datum                                   | 55  |
| $\begin{tabular}{ c c c c c c c c c c c c c c c c c c c$                  | 688 |
| © Depth from front of product to front datum (excluding handle and dials) | 85  |
| DIstance from gas inlet to right side of insulation jacket                | 139 |
| Distance from gas inlet to rear of insulation jacket                      | 95  |
| Height from top of open hood to top of chassis                            | 626 |
|                                                                           |     |

| Minimum Clearances                                                                                          | mm  |
|-------------------------------------------------------------------------------------------------------------|-----|
| Overall width of cavity                                                                                     | 886 |
| Overall depth of cavity                                                                                     | 603 |
| Overall height of cavity                                                                                    | 283 |
| Clearance for open hood / non-combustible construction                                                      | 76  |
| Clearance to adjacent vertical combustible construction from sides and rear of grill above countertop level | 457 |

INDICATES CUTOUT ------INDICATES PRODUCT DATUM ------INDICATES CLEARANCES ------

DATE: **26.02.2024** 90000125B

IMPORTANT NOTE: Throughout this guide, dimensions may vary by  $\pm 2$ mm (3/32"). Please read the installation manual for detailed information on installing the product, www.dcsappliances.com