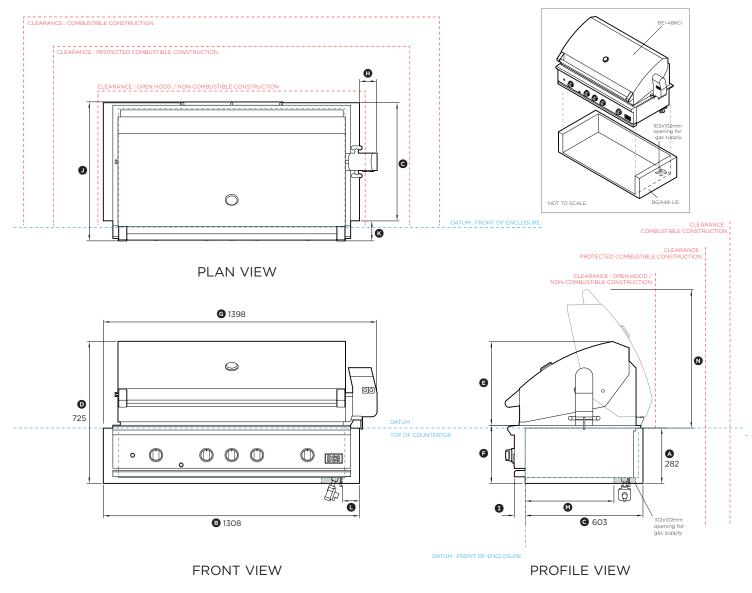

### BE1-48RC with BGA48-IJS

(refer page 1 for imperial measurements)

| Dimensions                                                                      | mn   |
|---------------------------------------------------------------------------------|------|
| Height of insulation jacket                                                     | 282  |
| Overall width of insulation jacket                                              | 1308 |
| © Depth from front datum to rear of insulation jacket                           | 603  |
| Overall height of grill with insulation jacket                                  | 725  |
| Height from top of hood to top of chassis                                       | 430  |
| Height from top of chassis to bottom of insulation jacket                       | 296  |
| Overall width of grill with insulation jacket                                   | 1398 |
| Width from right side of jacket to right side of motor cover                    | 90   |
| Depth from control panel to front datum                                         | 55   |
| Overall depth of grill with insulation jacket                                   | 709  |
| Depth from front of product to front datum                                      | 103  |
| Distance from right of insulation jacket to right side of opening for gas inlet | 7    |
| Distance from front of insulation jacket to front side of opening for gas inlet | 459  |
| Neight from top of open hood to top of insulation jacket                        | 69   |

| Minimum Clearances                               | mm   |
|--------------------------------------------------|------|
| Overall width of cavity                          | 1318 |
| Overall depth of cavity                          | 578  |
| Overall height of cavity                         | 283  |
| Clearance to combustible construction*           | 457  |
| Clearance to protected combustible construction* | 305  |
| Clearance to non-combustible construction*       | 76   |

\* Minimum clearance measured from grill base, not storage drawer. NOTE: See installation manual for full installation requirements and definitions.

INDICATES CUTOUT ------INDICATES PRODUCT DATUM -------INDICATES CLEARANCES ------