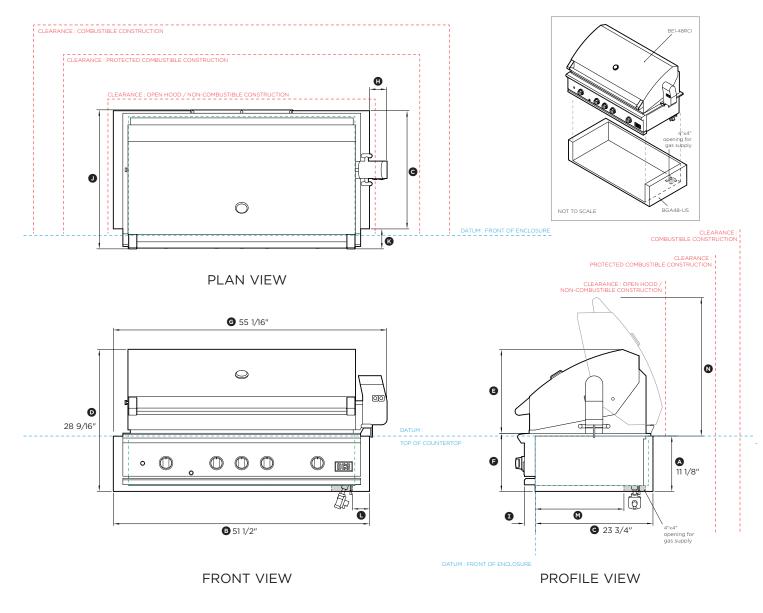

# BE1-48RC with BGA48-IJS

(refer page 2 for metric measurements)

| Dimensions                                                                      | in        |
|---------------------------------------------------------------------------------|-----------|
| Height of insulation jacket                                                     | 11 1/8"   |
| Overall width of insulation jacket                                              | 51 1/2"   |
| © Depth from front datum to rear of insulation jacket                           | 23 3/4"   |
| Overall height of grill with insulation jacket                                  | 28 9/16"  |
| Height from top of hood to top of chassis                                       | 16 15/16" |
| Height from top of chassis to bottom of insulation jacket                       | 11 5/8"   |
| Overall width of grill with insulation jacket                                   | 55 1/16"  |
| Width from right side of jacket to right side of motor cover                    | 3 9/16"   |
| ① Depth from control panel to front datum                                       | 2 3/16"   |
| Overall depth of grill with insulation jacket                                   | 27 15/16" |
| Depth from front of product to front datum                                      | 4 1/16"   |
| Distance from right of insulation jacket to right side of opening for gas inlet | 2 13/16"  |
| Distance from front of insulation jacket to front side of opening for gas inlet | 18 1/16"  |
| Neight from top of open hood to top of insulation jacket                        | 27 3/16"  |

| Minimum Clearances                               | in      |
|--------------------------------------------------|---------|
| Overall width of cavity                          | 51 7/8" |
| Overall depth of cavity                          | 22 3/4" |
| Overall height of cavity                         | 11 1/8" |
| Clearance to combustible construction*           | 18"     |
| Clearance to protected combustible construction* | 12"     |
| Clearance to non-combustible construction*       | 3"      |
|                                                  |         |

\* Minimum clearance measured from grill base, not storage drawer. NOTE: See installation manual for full installation requirements and definitions.

INDICATES CUTOUT ------INDICATES PRODUCT DATUM -----INDICATES CLEARANCES ------