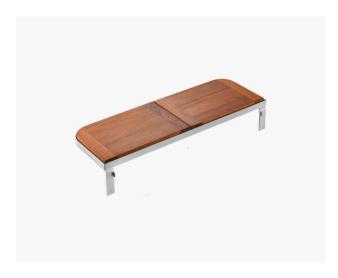

# Back Bar for CAD 30" Carts

Stainless Steel

Designed to give you additional space on your CAD30 model cart. The Back Bar attaches directly to the back of the cart offering additional workspace or simply for your guests to relax and watch the action.

Back Bar for CAD 30" Carts