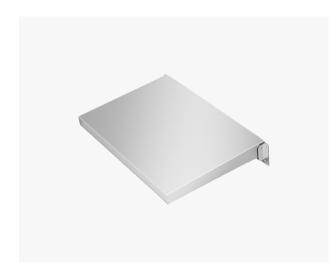

# CSS Grill Cart Side Shelf

Stainless Steel

Side shelf for CSS-30 grill cart only.

CSS Grill Cart Side Shelf

### DIMENSIONS

| Height | 2 1/4  |
|--------|--------|
| Width  | 15 1/2 |
| Depth  | 2      |

### **SPECIFICATIONS**

| 304 grade stainless steel |
|---------------------------|
|                           |
| 21                        |
| 2 1/4                     |
| 15 1/2                    |
|                           |
| 2 years                   |
|                           |
|                           |