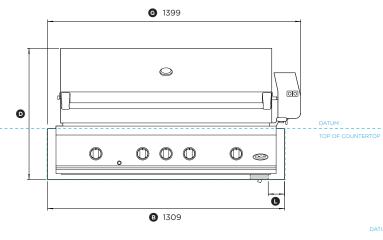

#### BE1-48RC with BGA48-IJS

(refer page 2 for metric measurements)

| Dimensions                                                                      | in        |
|---------------------------------------------------------------------------------|-----------|
| Height of insulation jacket                                                     | 11 1/16"  |
| Overall width of insulation jacket                                              | 51 9/16′  |
| © Depth from front datum to rear of insulation jacket                           | 23 3/4′   |
| Overall height of grill with insulation jacket                                  | 28 1/2′   |
| Height from top of hood to top of chassis                                       | 16 15/16′ |
| F Height from top of chassis to bottom of insulation jacket                     | 11 5/8′   |
| Overall width of grill with insulation jacket                                   | 55 1/16′  |
| Width from right side of jacket to right side of motor cover                    | 3 1/2'    |
| ① Depth from control panel to front datum                                       | 2 3/16"   |
| Overall depth of grill with insulation jacket                                   | 27 13/16" |
| Depth from front of product to front datum                                      | 4′        |
| Distance from right of insulation jacket to right side of opening for gas inlet | 3 1/2′    |
| Distance from front of insulation jacket to front side of opening for gas inlet | 18 3/8′   |
| Height from top of open hood to top of insulation jacket                        | 27 3/8′   |
|                                                                                 |           |

#### BE1-48RC with BGA48-IJS

(refer page 1 for imperial measurements)

| Dimensions                                                                      | mm   |
|---------------------------------------------------------------------------------|------|
| Height of insulation jacket                                                     | 281  |
| Overall width of insulation jacket                                              | 1310 |
| © Depth from front datum to rear of insulation jacket                           | 604  |
| Overall height of grill with insulation jacket                                  | 725  |
| Height from top of hood to top of chassis                                       | 430  |
| F Height from top of chassis to bottom of insulation jacket                     | 295  |
| Overall width of grill with insulation jacket                                   | 1399 |
| Width from right side of jacket to right side of motor cover                    | 90   |
| Depth from control panel to front datum                                         | 55   |
| Overall depth of grill with insulation jacket                                   | 706  |
| Depth from front of product to front datum                                      | 102  |
| Distance from right of insulation jacket to right side of opening for gas inlet | 90   |
| Distance from front of insulation jacket to front side of opening for gas inlet | 467  |
| Neight from top of open hood to top of insulation jacket                        | 695  |
|                                                                                 |      |