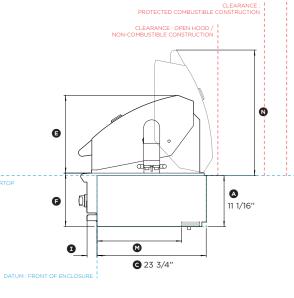

#### BE1-48RC with BGA48-IJS

(refer page 2 for metric measurements)

| Dimensions                                                                      | in        |
|---------------------------------------------------------------------------------|-----------|
| Height of insulation jacket                                                     | 11 1/16"  |
| Overall width of insulation jacket                                              | 51 9/16′  |
| © Depth from front datum to rear of insulation jacket                           | 23 3/4′   |
| Overall height of grill with insulation jacket                                  | 28 1/2′   |
| Height from top of hood to top of chassis                                       | 16 15/16′ |
| F Height from top of chassis to bottom of insulation jacket                     | 11 5/8′   |
| Overall width of grill with insulation jacket                                   | 55 1/16′  |
| Width from right side of jacket to right side of motor cover                    | 3 1/2'    |
| ① Depth from control panel to front datum                                       | 2 3/16"   |
| Overall depth of grill with insulation jacket                                   | 27 13/16" |
| Depth from front of product to front datum                                      | 4′        |
| Distance from right of insulation jacket to right side of opening for gas inlet | 3 1/2′    |
| Distance from front of insulation jacket to front side of opening for gas inlet | 18 3/8′   |
| Height from top of open hood to top of insulation jacket                        | 27 3/8′   |
|                                                                                 |           |

| Minimum Clearances                               | ir      |
|--------------------------------------------------|---------|
| Overall width of cavity                          | 51 5/8' |
| Overall depth of cavity                          | 23 3/4' |
| Overall height of cavity                         | 11 1/8' |
| Clearance to combustible construction*           | 3′      |
| Clearance to protected combustible construction* | 12'     |
| Clearance to non-combustible construction*       | 18'     |
|                                                  |         |