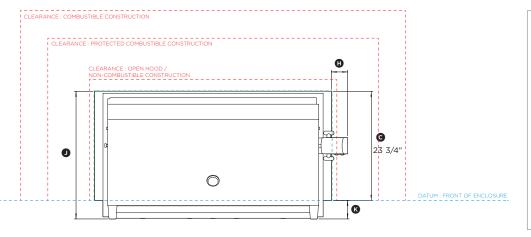

| Minimum Clearances                               | ir      |
|--------------------------------------------------|---------|
| Overall width of cavity                          | 51 5/8' |
| Overall depth of cavity                          | 23 3/4' |
| Overall height of cavity                         | 11 1/8' |
| Clearance to combustible construction*           | 3′      |
| Clearance to protected combustible construction* | 12'     |
| Clearance to non-combustible construction*       | 18'     |
|                                                  |         |

\* Minimum clearance measured from grill base, not storage drawer.

NOTE: See installation manual for full installation requirements and definitions.

INDICATES CUTOUT ------INDICATES PRODUCT DATUM ----INDICATES CLEARANCES ------