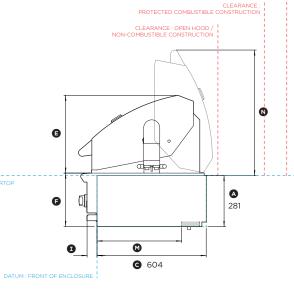

# **Data sheet**

CLEARANCE : COMBUSTIBLE CONSTRUCTION

# PLAN VIEW

FRONT VIEW

PROFILE VIEW

# 48" Outdoor Grill with Insulation Jacket

Model no:

#### BE1-48RC with BGA48-IJS

(refer page 1 for imperial measurements)

| Dimensions                                                                      | mm   |
|---------------------------------------------------------------------------------|------|
| Height of insulation jacket                                                     | 281  |
| Overall width of insulation jacket                                              | 1310 |
| © Depth from front datum to rear of insulation jacket                           | 604  |
| Overall height of grill with insulation jacket                                  | 725  |
| Height from top of hood to top of chassis                                       | 430  |
| F Height from top of chassis to bottom of insulation jacket                     | 295  |
| Overall width of grill with insulation jacket                                   | 1399 |
| Width from right side of jacket to right side of motor cover                    | 90   |
| Depth from control panel to front datum                                         | 55   |
| Overall depth of grill with insulation jacket                                   | 706  |
| Depth from front of product to front datum                                      | 102  |
| Distance from right of insulation jacket to right side of opening for gas inlet | 90   |
| Distance from front of insulation jacket to front side of opening for gas inlet | 467  |
| Neight from top of open hood to top of insulation jacket                        | 695  |
|                                                                                 |      |

| Minimum Clearances                               | mm   |
|--------------------------------------------------|------|
| Overall width of cavity                          | 1318 |
| Overall depth of cavity                          | 604  |
| Overall height of cavity                         | 283  |
| Clearance to combustible construction*           | 76   |
| Clearance to protected combustible construction* | 305  |
| Clearance to non-combustible construction*       | 457  |
|                                                  |      |

\* Minimum clearance measured from grill base, not storage drawer.

NOTE: See installation manual for full installation requirements and definitions.

INDICATES CUTOUT ------INDICATES PRODUCT DATUM ----INDICATES CLEARANCES ------