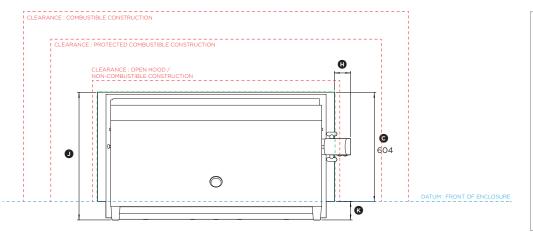

| Minimum Clearances                               | ir      |
|--------------------------------------------------|---------|
| Overall width of cavity                          | 51 5/8' |
| Overall depth of cavity                          | 23 3/4' |
| Overall height of cavity                         | 11 1/8' |
| Clearance to combustible construction*           | 3′      |
| Clearance to protected combustible construction* | 12'     |
| Clearance to non-combustible construction*       | 18'     |
|                                                  |         |

\* Minimum clearance measured from grill base, not storage drawer.

NOTE: See installation manual for full installation requirements and definitions.

INDICATES CUTOUT ------INDICATES PRODUCT DATUM ----INDICATES CLEARANCES ------

#### BE1-48RC with BGA48-IJS

(refer page 1 for imperial measurements)

| Dimensions                                                                      | mm   |
|---------------------------------------------------------------------------------|------|
| Height of insulation jacket                                                     | 281  |
| Overall width of insulation jacket                                              | 1310 |
| © Depth from front datum to rear of insulation jacket                           | 604  |
| Overall height of grill with insulation jacket                                  | 725  |
| Height from top of hood to top of chassis                                       | 430  |
| F Height from top of chassis to bottom of insulation jacket                     | 295  |
| Overall width of grill with insulation jacket                                   | 1399 |
| Width from right side of jacket to right side of motor cover                    | 90   |
| Depth from control panel to front datum                                         | 55   |
| Overall depth of grill with insulation jacket                                   | 706  |
| Depth from front of product to front datum                                      | 102  |
| Distance from right of insulation jacket to right side of opening for gas inlet | 90   |
| Distance from front of insulation jacket to front side of opening for gas inlet | 467  |
| Neight from top of open hood to top of insulation jacket                        | 695  |
|                                                                                 |      |

| Minimum Clearances                               | mm   |
|--------------------------------------------------|------|
| Overall width of cavity                          | 1318 |
| Overall depth of cavity                          | 604  |
| Overall height of cavity                         | 283  |
| Clearance to combustible construction*           | 76   |
| Clearance to protected combustible construction* | 305  |
| Clearance to non-combustible construction*       | 457  |
|                                                  |      |