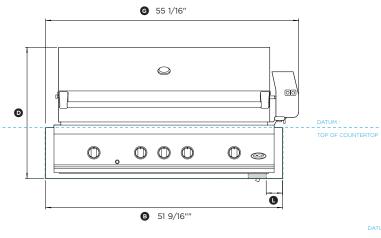

#### BE1-48RC with BGA48-IJS

(refer page 2 for metric measurements)

| Dimensions                                                                      | in        |
|---------------------------------------------------------------------------------|-----------|
| Height of insulation jacket                                                     | 11 1/16"  |
| Overall width of insulation jacket                                              | 51 9/16′  |
| © Depth from front datum to rear of insulation jacket                           | 23 3/4′   |
| Overall height of grill with insulation jacket                                  | 28 1/2′   |
| Height from top of hood to top of chassis                                       | 16 15/16′ |
| F Height from top of chassis to bottom of insulation jacket                     | 11 5/8′   |
| Overall width of grill with insulation jacket                                   | 55 1/16′  |
| Width from right side of jacket to right side of motor cover                    | 3 1/2'    |
| ① Depth from control panel to front datum                                       | 2 3/16"   |
| Overall depth of grill with insulation jacket                                   | 27 13/16" |
| Depth from front of product to front datum                                      | 4′        |
| Distance from right of insulation jacket to right side of opening for gas inlet | 3 1/2′    |
| Distance from front of insulation jacket to front side of opening for gas inlet | 18 3/8′   |
| Height from top of open hood to top of insulation jacket                        | 27 3/8′   |
|                                                                                 |           |