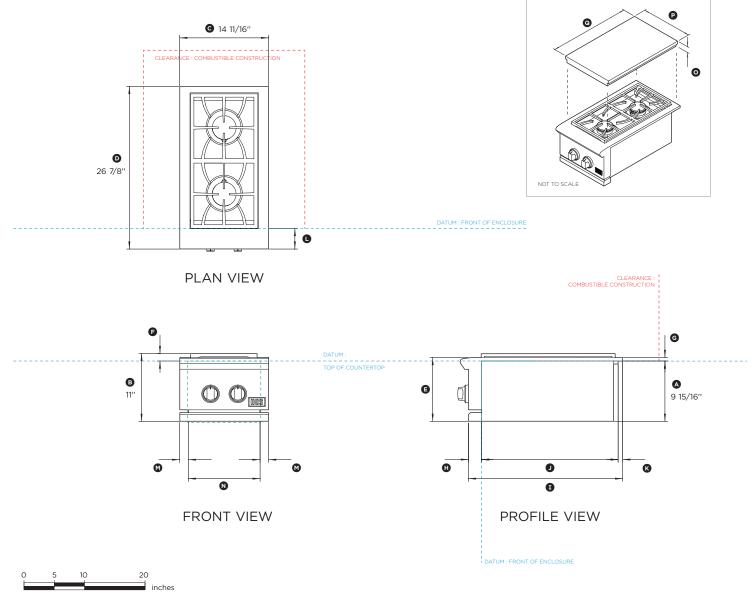

# 14" Double Side Burner

Model no:

**SBE1** (refer page 2 for metric measurements)

| Dimensions                                                                                                                                                                                                                                                                                                                                                                                                                                                                                                                                                                                                                                                                                                                                                                                                                                                                                                                                                                                                                                                                                                                                                                                                                                                                                                                                                                                                                                                                                                                                                                                                                                                                                                                                                                                                                                                                                                                                                                                                                                                                                                            | in        |
|-----------------------------------------------------------------------------------------------------------------------------------------------------------------------------------------------------------------------------------------------------------------------------------------------------------------------------------------------------------------------------------------------------------------------------------------------------------------------------------------------------------------------------------------------------------------------------------------------------------------------------------------------------------------------------------------------------------------------------------------------------------------------------------------------------------------------------------------------------------------------------------------------------------------------------------------------------------------------------------------------------------------------------------------------------------------------------------------------------------------------------------------------------------------------------------------------------------------------------------------------------------------------------------------------------------------------------------------------------------------------------------------------------------------------------------------------------------------------------------------------------------------------------------------------------------------------------------------------------------------------------------------------------------------------------------------------------------------------------------------------------------------------------------------------------------------------------------------------------------------------------------------------------------------------------------------------------------------------------------------------------------------------------------------------------------------------------------------------------------------------|-----------|
| Height below countertop datum to bottom of chassis                                                                                                                                                                                                                                                                                                                                                                                                                                                                                                                                                                                                                                                                                                                                                                                                                                                                                                                                                                                                                                                                                                                                                                                                                                                                                                                                                                                                                                                                                                                                                                                                                                                                                                                                                                                                                                                                                                                                                                                                                                                                    | 9 15/16"  |
| Overall height of grill                                                                                                                                                                                                                                                                                                                                                                                                                                                                                                                                                                                                                                                                                                                                                                                                                                                                                                                                                                                                                                                                                                                                                                                                                                                                                                                                                                                                                                                                                                                                                                                                                                                                                                                                                                                                                                                                                                                                                                                                                                                                                               | 11 1/4"   |
| © Overall width of grill                                                                                                                                                                                                                                                                                                                                                                                                                                                                                                                                                                                                                                                                                                                                                                                                                                                                                                                                                                                                                                                                                                                                                                                                                                                                                                                                                                                                                                                                                                                                                                                                                                                                                                                                                                                                                                                                                                                                                                                                                                                                                              | 14 11/16" |
| Overall depth of grill (excluding knobs)                                                                                                                                                                                                                                                                                                                                                                                                                                                                                                                                                                                                                                                                                                                                                                                                                                                                                                                                                                                                                                                                                                                                                                                                                                                                                                                                                                                                                                                                                                                                                                                                                                                                                                                                                                                                                                                                                                                                                                                                                                                                              | 26 7/8"   |
| Height of chassis                                                                                                                                                                                                                                                                                                                                                                                                                                                                                                                                                                                                                                                                                                                                                                                                                                                                                                                                                                                                                                                                                                                                                                                                                                                                                                                                                                                                                                                                                                                                                                                                                                                                                                                                                                                                                                                                                                                                                                                                                                                                                                     | 10 5/8"   |
| F Height above countertop                                                                                                                                                                                                                                                                                                                                                                                                                                                                                                                                                                                                                                                                                                                                                                                                                                                                                                                                                                                                                                                                                                                                                                                                                                                                                                                                                                                                                                                                                                                                                                                                                                                                                                                                                                                                                                                                                                                                                                                                                                                                                             | 1 1/4"    |
| Height of chassis above countertop                                                                                                                                                                                                                                                                                                                                                                                                                                                                                                                                                                                                                                                                                                                                                                                                                                                                                                                                                                                                                                                                                                                                                                                                                                                                                                                                                                                                                                                                                                                                                                                                                                                                                                                                                                                                                                                                                                                                                                                                                                                                                    | 9/16"     |
| Depth of control panel to front datum                                                                                                                                                                                                                                                                                                                                                                                                                                                                                                                                                                                                                                                                                                                                                                                                                                                                                                                                                                                                                                                                                                                                                                                                                                                                                                                                                                                                                                                                                                                                                                                                                                                                                                                                                                                                                                                                                                                                                                                                                                                                                 | 2 3/16"   |
| ① Depth from control panel to rear of product                                                                                                                                                                                                                                                                                                                                                                                                                                                                                                                                                                                                                                                                                                                                                                                                                                                                                                                                                                                                                                                                                                                                                                                                                                                                                                                                                                                                                                                                                                                                                                                                                                                                                                                                                                                                                                                                                                                                                                                                                                                                         | 25 1/2"   |
| ① Depth from front datum to rear of chassis below countertop                                                                                                                                                                                                                                                                                                                                                                                                                                                                                                                                                                                                                                                                                                                                                                                                                                                                                                                                                                                                                                                                                                                                                                                                                                                                                                                                                                                                                                                                                                                                                                                                                                                                                                                                                                                                                                                                                                                                                                                                                                                          | 22 9/16"  |
| ® Depth of rear flange                                                                                                                                                                                                                                                                                                                                                                                                                                                                                                                                                                                                                                                                                                                                                                                                                                                                                                                                                                                                                                                                                                                                                                                                                                                                                                                                                                                                                                                                                                                                                                                                                                                                                                                                                                                                                                                                                                                                                                                                                                                                                                | 3/4"      |
| © Depth from chassis bullnose to front datum                                                                                                                                                                                                                                                                                                                                                                                                                                                                                                                                                                                                                                                                                                                                                                                                                                                                                                                                                                                                                                                                                                                                                                                                                                                                                                                                                                                                                                                                                                                                                                                                                                                                                                                                                                                                                                                                                                                                                                                                                                                                          | 3 3/8"    |
| Width of side flanges     ■ Width of side flanges | 1 7/16"   |
| Width of chassis inside enclosure                                                                                                                                                                                                                                                                                                                                                                                                                                                                                                                                                                                                                                                                                                                                                                                                                                                                                                                                                                                                                                                                                                                                                                                                                                                                                                                                                                                                                                                                                                                                                                                                                                                                                                                                                                                                                                                                                                                                                                                                                                                                                     | 11 7/8"   |
| Height of lid                                                                                                                                                                                                                                                                                                                                                                                                                                                                                                                                                                                                                                                                                                                                                                                                                                                                                                                                                                                                                                                                                                                                                                                                                                                                                                                                                                                                                                                                                                                                                                                                                                                                                                                                                                                                                                                                                                                                                                                                                                                                                                         | 1 11/16"  |
| Width of lid                                                                                                                                                                                                                                                                                                                                                                                                                                                                                                                                                                                                                                                                                                                                                                                                                                                                                                                                                                                                                                                                                                                                                                                                                                                                                                                                                                                                                                                                                                                                                                                                                                                                                                                                                                                                                                                                                                                                                                                                                                                                                                          | 14 3/8"   |
| Depth of lid                                                                                                                                                                                                                                                                                                                                                                                                                                                                                                                                                                                                                                                                                                                                                                                                                                                                                                                                                                                                                                                                                                                                                                                                                                                                                                                                                                                                                                                                                                                                                                                                                                                                                                                                                                                                                                                                                                                                                                                                                                                                                                          | 23"       |

| Minimum Clearances                                                           | in      |
|------------------------------------------------------------------------------|---------|
| Overall width of cavity                                                      | 12 1/8′ |
| Overall depth of cavity                                                      | 22 3/4' |
| Overall height of cavity                                                     | 10 1/8′ |
| Clearance to vertical combustible surface above countertop at rear and sides | 6′      |

INDICATES CUTOUT ------INDICATES PRODUCT / CABINETRY DATUM ------INDICATES CLEARANCES ------

DATE: **27.02.2024** 20000589B

IMPORTANT NOTE: Throughout this guide, dimensions may vary by  $\pm 2$ mm (1/16"). Please read the installation manual for detailed information on installing the product. www.dcsappliances.com