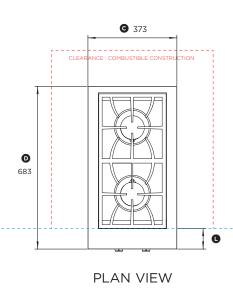

### **Data sheet**

millimetres

CLEARANCE : COMBUSTIBLE CONSTRUCTION

G

A

253

DATUM: FRONT OF ENCLOSURE

DATUM : FRONT OF ENCLOSURE

#### Model no:

**SBE1** (refer page 1 for imperial measurements)

| Dimensions                                                   | mm  |
|--------------------------------------------------------------|-----|
| (A) Height below countertop datum to bottom of chassis       | 253 |
| ® Overall height of grill                                    | 285 |
| © Overall width of grill                                     | 373 |
| Overall depth of grill (excluding knobs)                     | 683 |
| © Height of chassis                                          | 268 |
| F Height above countertop                                    | 32  |
| © Height of chassis above countertop                         | 15  |
| (H) Depth of control panel to front datum                    | 55  |
| ① Depth from control panel to rear of product                | 648 |
| ① Depth from front datum to rear of chassis below countertop | 573 |
| ® Depth of rear flange                                       | 19  |
| ① Depth from chassis bullnose to front datum                 | 87  |
| Width of side flanges                                        | 36  |
| ® Width of chassis inside enclosure                          | 301 |
| Height of lid                                                | 43  |
| Width of lid                                                 | 365 |
| Depth of lid                                                 | 585 |
|                                                              |     |

| Minimum Clearances                                                           | mm  |
|------------------------------------------------------------------------------|-----|
| Overall width of cavity                                                      | 308 |
| Overall depth of cavity                                                      | 578 |
| Overall height of cavity                                                     | 257 |
| Clearance to vertical combustible surface above countertop at rear and sides | 152 |