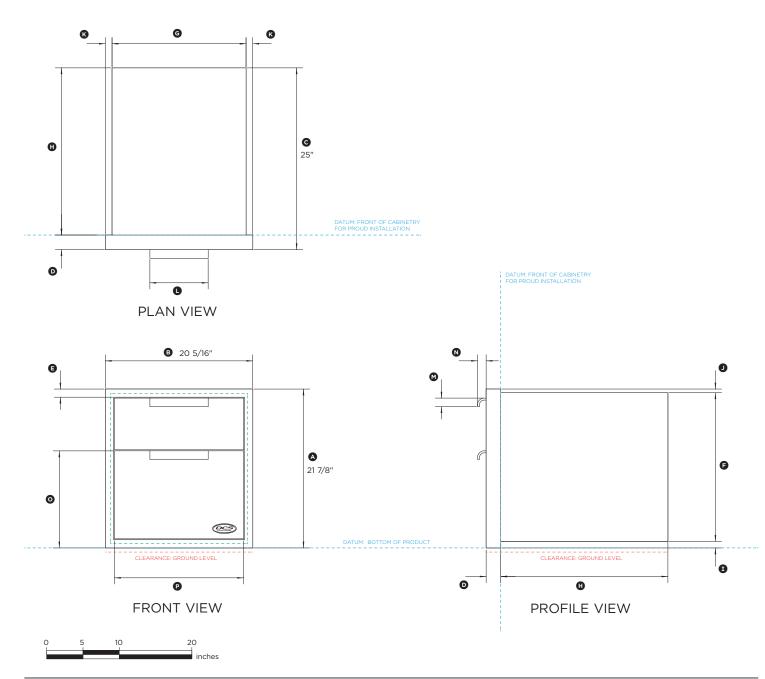

## TDD1-20

(refer page 2 for metric measurements)

| Product Dimensions                                                                                                                                                                                                                                                                                                                                                                                                                                                                                                                                                                                                                                                                                                                                                                                                                                                                                                                                                                                                                                                                                                                                                                                                                                                                                                                                                                                                                                                                                                                                                                                                                                                                                                                                                                                                                                                                                                                                                                                                                                                                                                        | i        |
|---------------------------------------------------------------------------------------------------------------------------------------------------------------------------------------------------------------------------------------------------------------------------------------------------------------------------------------------------------------------------------------------------------------------------------------------------------------------------------------------------------------------------------------------------------------------------------------------------------------------------------------------------------------------------------------------------------------------------------------------------------------------------------------------------------------------------------------------------------------------------------------------------------------------------------------------------------------------------------------------------------------------------------------------------------------------------------------------------------------------------------------------------------------------------------------------------------------------------------------------------------------------------------------------------------------------------------------------------------------------------------------------------------------------------------------------------------------------------------------------------------------------------------------------------------------------------------------------------------------------------------------------------------------------------------------------------------------------------------------------------------------------------------------------------------------------------------------------------------------------------------------------------------------------------------------------------------------------------------------------------------------------------------------------------------------------------------------------------------------------------|----------|
| Overall height of product                                                                                                                                                                                                                                                                                                                                                                                                                                                                                                                                                                                                                                                                                                                                                                                                                                                                                                                                                                                                                                                                                                                                                                                                                                                                                                                                                                                                                                                                                                                                                                                                                                                                                                                                                                                                                                                                                                                                                                                                                                                                                                 | 21 7/8   |
| ® Overall width of product                                                                                                                                                                                                                                                                                                                                                                                                                                                                                                                                                                                                                                                                                                                                                                                                                                                                                                                                                                                                                                                                                                                                                                                                                                                                                                                                                                                                                                                                                                                                                                                                                                                                                                                                                                                                                                                                                                                                                                                                                                                                                                | 20 5/16  |
| © Overall depth of product (excluding handles)                                                                                                                                                                                                                                                                                                                                                                                                                                                                                                                                                                                                                                                                                                                                                                                                                                                                                                                                                                                                                                                                                                                                                                                                                                                                                                                                                                                                                                                                                                                                                                                                                                                                                                                                                                                                                                                                                                                                                                                                                                                                            | 25       |
| Depth of front frame                                                                                                                                                                                                                                                                                                                                                                                                                                                                                                                                                                                                                                                                                                                                                                                                                                                                                                                                                                                                                                                                                                                                                                                                                                                                                                                                                                                                                                                                                                                                                                                                                                                                                                                                                                                                                                                                                                                                                                                                                                                                                                      |          |
| © Width of front frame                                                                                                                                                                                                                                                                                                                                                                                                                                                                                                                                                                                                                                                                                                                                                                                                                                                                                                                                                                                                                                                                                                                                                                                                                                                                                                                                                                                                                                                                                                                                                                                                                                                                                                                                                                                                                                                                                                                                                                                                                                                                                                    | 1 1/8    |
| F Height of chassis                                                                                                                                                                                                                                                                                                                                                                                                                                                                                                                                                                                                                                                                                                                                                                                                                                                                                                                                                                                                                                                                                                                                                                                                                                                                                                                                                                                                                                                                                                                                                                                                                                                                                                                                                                                                                                                                                                                                                                                                                                                                                                       | 20 1/2   |
| © Width of chassis                                                                                                                                                                                                                                                                                                                                                                                                                                                                                                                                                                                                                                                                                                                                                                                                                                                                                                                                                                                                                                                                                                                                                                                                                                                                                                                                                                                                                                                                                                                                                                                                                                                                                                                                                                                                                                                                                                                                                                                                                                                                                                        | 18 1/2   |
| ⊕ Depth of chassis                                                                                                                                                                                                                                                                                                                                                                                                                                                                                                                                                                                                                                                                                                                                                                                                                                                                                                                                                                                                                                                                                                                                                                                                                                                                                                                                                                                                                                                                                                                                                                                                                                                                                                                                                                                                                                                                                                                                                                                                                                                                                                        | 23       |
| Height of bottom flange                                                                                                                                                                                                                                                                                                                                                                                                                                                                                                                                                                                                                                                                                                                                                                                                                                                                                                                                                                                                                                                                                                                                                                                                                                                                                                                                                                                                                                                                                                                                                                                                                                                                                                                                                                                                                                                                                                                                                                                                                                                                                                   | 29/32    |
| Height of top flange                                                                                                                                                                                                                                                                                                                                                                                                                                                                                                                                                                                                                                                                                                                                                                                                                                                                                                                                                                                                                                                                                                                                                                                                                                                                                                                                                                                                                                                                                                                                                                                                                                                                                                                                                                                                                                                                                                                                                                                                                                                                                                      | 1/2      |
|                                                                                                                                                                                                                                                                                                                                                                                                                                                                                                                                                                                                                                                                                                                                                                                                                                                                                                                                                                                                                                                                                                                                                                                                                                                                                                                                                                                                                                                                                                                                                                                                                                                                                                                                                                                                                                                                                                                                                                                                                                                                                                                           | 15/16    |
| © Width of handle                                                                                                                                                                                                                                                                                                                                                                                                                                                                                                                                                                                                                                                                                                                                                                                                                                                                                                                                                                                                                                                                                                                                                                                                                                                                                                                                                                                                                                                                                                                                                                                                                                                                                                                                                                                                                                                                                                                                                                                                                                                                                                         | 8        |
| → Height of handle  → | 1 3/16   |
| N Depth of handle                                                                                                                                                                                                                                                                                                                                                                                                                                                                                                                                                                                                                                                                                                                                                                                                                                                                                                                                                                                                                                                                                                                                                                                                                                                                                                                                                                                                                                                                                                                                                                                                                                                                                                                                                                                                                                                                                                                                                                                                                                                                                                         | 1 3/16   |
| Height of from bottom of product to top of bottom drawer                                                                                                                                                                                                                                                                                                                                                                                                                                                                                                                                                                                                                                                                                                                                                                                                                                                                                                                                                                                                                                                                                                                                                                                                                                                                                                                                                                                                                                                                                                                                                                                                                                                                                                                                                                                                                                                                                                                                                                                                                                                                  | 13 3/8   |
| Width of drawer fronts                                                                                                                                                                                                                                                                                                                                                                                                                                                                                                                                                                                                                                                                                                                                                                                                                                                                                                                                                                                                                                                                                                                                                                                                                                                                                                                                                                                                                                                                                                                                                                                                                                                                                                                                                                                                                                                                                                                                                                                                                                                                                                    | 17 13/16 |
| Cutout Dimensions                                                                                                                                                                                                                                                                                                                                                                                                                                                                                                                                                                                                                                                                                                                                                                                                                                                                                                                                                                                                                                                                                                                                                                                                                                                                                                                                                                                                                                                                                                                                                                                                                                                                                                                                                                                                                                                                                                                                                                                                                                                                                                         | i        |
| Overall width of cutout                                                                                                                                                                                                                                                                                                                                                                                                                                                                                                                                                                                                                                                                                                                                                                                                                                                                                                                                                                                                                                                                                                                                                                                                                                                                                                                                                                                                                                                                                                                                                                                                                                                                                                                                                                                                                                                                                                                                                                                                                                                                                                   | 18 7/8   |
| Overall height of cutout                                                                                                                                                                                                                                                                                                                                                                                                                                                                                                                                                                                                                                                                                                                                                                                                                                                                                                                                                                                                                                                                                                                                                                                                                                                                                                                                                                                                                                                                                                                                                                                                                                                                                                                                                                                                                                                                                                                                                                                                                                                                                                  | 20 11/16 |
| Clearance Dimensions                                                                                                                                                                                                                                                                                                                                                                                                                                                                                                                                                                                                                                                                                                                                                                                                                                                                                                                                                                                                                                                                                                                                                                                                                                                                                                                                                                                                                                                                                                                                                                                                                                                                                                                                                                                                                                                                                                                                                                                                                                                                                                      | i        |
| Minimum height from ground to bottom of cutout                                                                                                                                                                                                                                                                                                                                                                                                                                                                                                                                                                                                                                                                                                                                                                                                                                                                                                                                                                                                                                                                                                                                                                                                                                                                                                                                                                                                                                                                                                                                                                                                                                                                                                                                                                                                                                                                                                                                                                                                                                                                            | 1 3/16   |

IMPORTANT NOTE: This datasheet shows only the proud installation option. For full installation and clearance details please refer to our installation manual.

INDICATES CABINETRY / PRODUCT DATUM ------INDICATES CUTOUT ------INDICATES CLEARANCES ------

DATE: 28.08.2015

IMPORTANT NOTE: Throughout this guide, dimensions may vary by  $\pm 2$ mm (3/32"). Please read the installation manual for detailed information on installing the product. www.dcsappliances.com