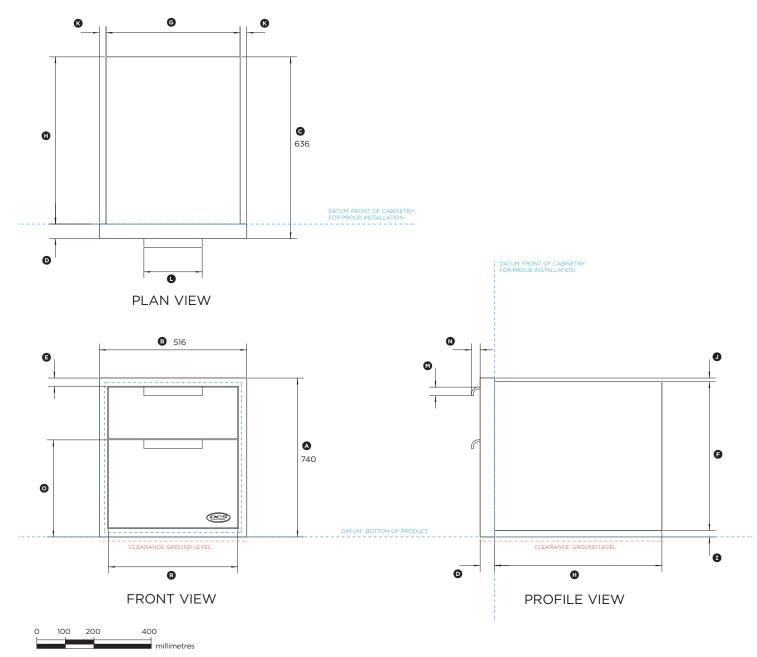

## TDD1-20

(refer page 1 for imperial measurements)

| Product Dimensions                                       | mm   |
|----------------------------------------------------------|------|
| Overall height of product                                | 556  |
| Overall width of product                                 | 516  |
| © Overall depth of product (excluding handles)           | 636  |
| Depth of front frame                                     | 51   |
| © Width of front frame                                   | 28   |
| F Height of chassis                                      | 520  |
| © Width of chassis                                       | 469  |
| ® Depth of chassis                                       | 585  |
| ① Height of bottom flange                                | 23   |
| Height of top flange                                     | 13   |
| ® Width of side flanges                                  | 23.5 |
| © Width of handle                                        | 204  |
| M Height of handle                                       | 30   |
| N Depth of handle                                        | 30   |
| Height of from bottom of product to top of bottom drawer | 340  |
| ® Width of drawer fronts                                 | 452  |
|                                                          |      |
|                                                          |      |

| Cutout Dimensions        | mm  |
|--------------------------|-----|
| Overall width of cutout  | 480 |
| Overall height of cutout | 525 |

| Clearance Dimensions                           | mm |
|------------------------------------------------|----|
| Minimum height from ground to bottom of cutout | 30 |

IMPORTANT NOTE: This datasheet shows only the proud installation option. For full installation and clearance details please refer to our installation manual.

INDICATES CABINETRY / PRODUCT DATUM ------INDICATES CUTOUT ------INDICATES CLEARANCES -----