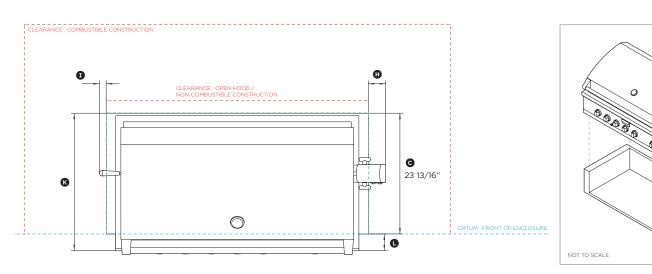

# Dimensions

| A Height of insulation jacket                                                | 11 1/8″   |
|------------------------------------------------------------------------------|-----------|
| Overall width of insulation jacket                                           | 51 5/8"   |
| © Depth from front datum to rear of insulation jacket                        | 23 13/16" |
| Overall height of grill with insulation jacket                               | 25 3/8"   |
| E Height from top of hood to top of chassis                                  | 13 3/4"   |
| © Height from top of chassis to bottom of insulation jacket                  | 11 5/8″   |
| © Overall width of grill with insulation jacket                              | 56 3/8"   |
| Width from right side of jacket to right side of motor cover                 | 3 7/16"   |
| ③ Width from left side of jacket to end of skewer handle                     | 1 5/16"   |
| <ol> <li>Depth from control panel to front datum</li> </ol>                  | 2 3/16"   |
| © Overall depth of grill with insulation jacket (excluding handle and dials) | 27 1/16"  |
| © Depth from front of product to front datum (excluding handle and dials)    | 3 3/8"    |
| OIstance from gas inlet to right side of insulation jacket                   | 5 1/16"   |
| O Distance from gas inlet to rear of insulation jacket                       | 3 3/4"    |
| <ul> <li>Height from top of open hood to top of chassis</li> </ul>           | 24 5/8"   |

in

| Minimum Clearances                                                                                          | in      |
|-------------------------------------------------------------------------------------------------------------|---------|
| Overall width of cavity                                                                                     | 51 5/8" |
| Overall depth of cavity                                                                                     | 23 3/4" |
| Overall height of cavity                                                                                    | 11 1/8" |
| Clearance for open hood / non-combustible construction                                                      | 3"      |
| Clearance to adjacent vertical combustible construction from sides and rear of grill above countertop level | 18"     |

# PLAN VIEW

CLEARANCE : COMBUSTIBLE CONSTRUCTION

BGA48IJS

. O