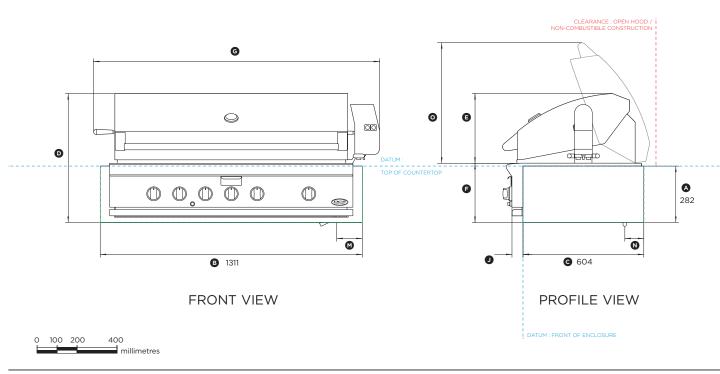

# Dimensions

, BH1-48R-L, BH1-48R-N

| <ul> <li>Height of insulation jacket</li> </ul>                              | 282  |
|------------------------------------------------------------------------------|------|
| Overall width of insulation jacket                                           | 1311 |
| © Depth from front datum to rear of insulation jacket                        | 604  |
| Overall height of grill with insulation jacket                               | 645  |
| E Height from top of hood to top of chassis                                  | 349  |
| © Height from top of chassis to bottom of insulation jacket                  | 296  |
| Overall width of grill with insulation jacket                                | 1432 |
| Width from right side of jacket to right side of motor cover                 | 92   |
| <ol> <li>Width from left side of jacket to end of skewer handle</li> </ol>   | 34   |
| <ul> <li>Depth from control panel to front datum</li> </ul>                  | 55   |
| © Overall depth of grill with insulation jacket (excluding handle and dials) | 688  |
| © Depth from front of product to front datum (excluding handle and dials)    | 85   |
| O DIstance from gas inlet to right side of insulation jacket                 | 128  |
| O Distance from gas inlet to rear of insulation jacket                       | 95   |
| Height from top of open hood to top of chassis                               | 626  |

mm

| Minimum Clearances                                                                                          |      |
|-------------------------------------------------------------------------------------------------------------|------|
|                                                                                                             | mm   |
| Overall width of cavity                                                                                     | 1311 |
| Overall depth of cavity                                                                                     | 603  |
| Overall height of cavity                                                                                    | 283  |
| Clearance for open hood / non-combustible construction                                                      | 76   |
| Clearance to adjacent vertical combustible construction from sides and rear of grill above countertop level | 457  |