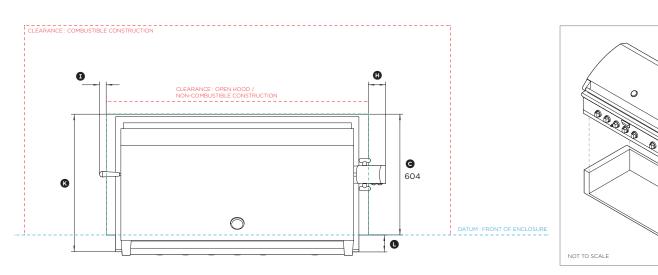

# Dimensions

, BH1-48R-L, BH1-48R-N

| <ul> <li>Height of insulation jacket</li> </ul>                              | 282  |
|------------------------------------------------------------------------------|------|
| Overall width of insulation jacket                                           | 1311 |
| © Depth from front datum to rear of insulation jacket                        | 604  |
| Overall height of grill with insulation jacket                               | 645  |
| E Height from top of hood to top of chassis                                  | 349  |
| © Height from top of chassis to bottom of insulation jacket                  | 296  |
| Overall width of grill with insulation jacket                                | 1432 |
| Width from right side of jacket to right side of motor cover                 | 92   |
| <ol> <li>Width from left side of jacket to end of skewer handle</li> </ol>   | 34   |
| <ul> <li>Depth from control panel to front datum</li> </ul>                  | 55   |
| © Overall depth of grill with insulation jacket (excluding handle and dials) | 688  |
| © Depth from front of product to front datum (excluding handle and dials)    | 85   |
| O DIstance from gas inlet to right side of insulation jacket                 | 128  |
| O Distance from gas inlet to rear of insulation jacket                       | 95   |
| Height from top of open hood to top of chassis                               | 626  |

mm

| Minimum Clearances                                                                                          |      |
|-------------------------------------------------------------------------------------------------------------|------|
|                                                                                                             | mm   |
| Overall width of cavity                                                                                     | 1311 |
| Overall depth of cavity                                                                                     | 603  |
| Overall height of cavity                                                                                    | 283  |
| Clearance for open hood / non-combustible construction                                                      | 76   |
| Clearance to adjacent vertical combustible construction from sides and rear of grill above countertop level | 457  |

CLEARANCE : COMBUSTIBLE CONSTRUCTION

BGA48IJS