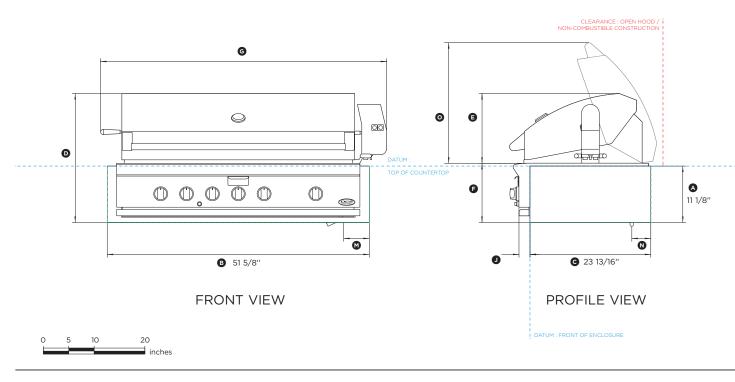

# Dimensions

| A Height of insulation jacket                                                | 11 1/8″   |
|------------------------------------------------------------------------------|-----------|
| Overall width of insulation jacket                                           | 51 5/8"   |
| © Depth from front datum to rear of insulation jacket                        | 23 13/16" |
| Overall height of grill with insulation jacket                               | 25 3/8"   |
| E Height from top of hood to top of chassis                                  | 13 3/4"   |
| © Height from top of chassis to bottom of insulation jacket                  | 11 5/8″   |
| © Overall width of grill with insulation jacket                              | 56 3/8"   |
| Width from right side of jacket to right side of motor cover                 | 3 7/16"   |
| ③ Width from left side of jacket to end of skewer handle                     | 1 5/16"   |
| <ol> <li>Depth from control panel to front datum</li> </ol>                  | 2 3/16"   |
| © Overall depth of grill with insulation jacket (excluding handle and dials) | 27 1/16"  |
| © Depth from front of product to front datum (excluding handle and dials)    | 3 3/8"    |
| OIstance from gas inlet to right side of insulation jacket                   | 5 1/16"   |
| O Distance from gas inlet to rear of insulation jacket                       | 3 3/4"    |
| <ul> <li>Height from top of open hood to top of chassis</li> </ul>           | 24 5/8"   |

in

| Minimum Clearances                                                                                          | in      |
|-------------------------------------------------------------------------------------------------------------|---------|
| Overall width of cavity                                                                                     | 51 5/8" |
| Overall depth of cavity                                                                                     | 23 3/4" |
| Overall height of cavity                                                                                    | 11 1/8" |
| Clearance for open hood / non-combustible construction                                                      | 3"      |
| Clearance to adjacent vertical combustible construction from sides and rear of grill above countertop level | 18"     |