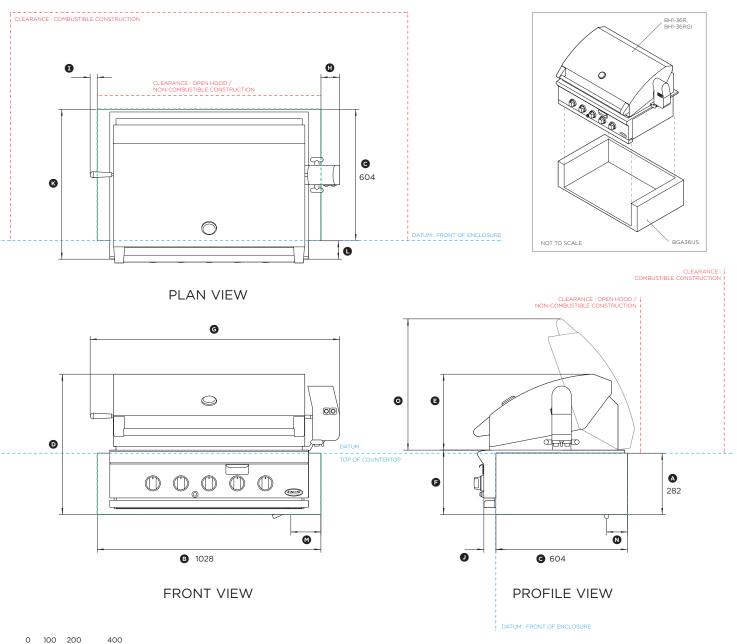

## 36" Outdoor Grill with Insulation Jacket

Model no:

## BH1-36R, BH1-36RGI with BGA36IJS

(refer page 1 for imperial measurements)

| Dimensions                                                                   | mm   |
|------------------------------------------------------------------------------|------|
| Height of insulation jacket                                                  | 282  |
| Overall width of insulation jacket                                           | 1028 |
| © Depth from front datum to rear of insulation jacket                        | 604  |
| Overall height of grill with insulation jacket                               | 645  |
| Height from top of hood to top of chassis                                    | 349  |
| Height from top of chassis to bottom of insulation jacket                    | 296  |
| Overall width of grill with insulation jacket                                | 1147 |
| Width from right side of jacket to right side of motor cover                 | 86   |
| Width from left side of jacket to end of skewer handle                       | 32   |
| Depth from control panel to front datum                                      | 55   |
| © Overall depth of grill with insulation jacket (excluding handle and dials) | 688  |
| © Depth from front of product to front datum (excluding handle and dials)    | 85   |
| DIstance from gas inlet to right side of insulation jacket                   | 138  |
| Distance from gas inlet to rear of insulation jacket                         | 95   |
| Height from top of open hood to top of chassis                               | 626  |
|                                                                              |      |

| Minimum Clearances                                                                                          | mm   |
|-------------------------------------------------------------------------------------------------------------|------|
| Overall width of cavity                                                                                     | 1029 |
| Overall depth of cavity                                                                                     | 603  |
| Overall height of cavity                                                                                    | 283  |
| Clearance for open hood / non-combustible construction                                                      | 76   |
| Clearance to adjacent vertical combustible construction from sides and rear of grill above countertop level | 457  |

INDICATES CUTOUT ------INDICATES PRODUCT DATUM ------INDICATES CLEARANCES ------

DATE: 15.01.2016

IMPORTANT NOTE: Throughout this guide, dimensions may vary by  $\pm 2mm$  (3/32"). Please read the installation manual for detailed information on installing the product. www.dcsappliances.com