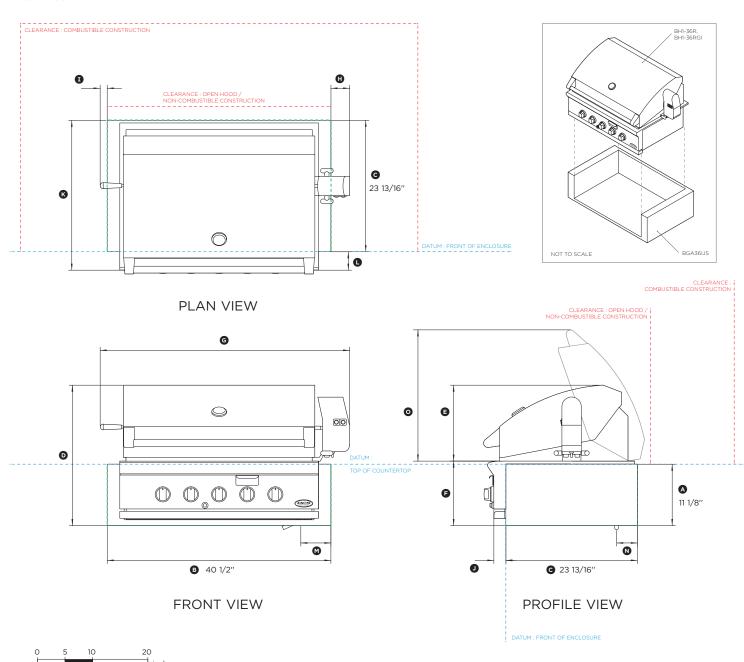

## 36" Outdoor Grill with Insulation Jacket

Model no:

## BH1-36R, BH1-36RGI with BGA36IJS

(refer page 2 for metric measurements)

| Dimensions                                                                   | in        |
|------------------------------------------------------------------------------|-----------|
| Height of insulation jacket                                                  | 11 1/8"   |
| Overall width of insulation jacket                                           | 40 1/2"   |
| © Depth from front datum to rear of insulation jacket                        | 23 13/16" |
| Overall height of grill with insulation jacket                               | 25 3/8"   |
| Height from top of hood to top of chassis                                    | 13 3/4"   |
| Height from top of chassis to bottom of insulation jacket                    | 11 5/8"   |
| Overall width of grill with insulation jacket                                | 45 1/8"   |
| Width from right side of jacket to right side of motor cover                 | 3 3/8"    |
| Width from left side of jacket to end of skewer handle                       | 1 1/4"    |
| Depth from control panel to front datum                                      | 2 3/16"   |
| © Overall depth of grill with insulation jacket (excluding handle and dials) | 27 1/16"  |
| © Depth from front of product to front datum (excluding handle and dials)    | 3 3/8"    |
| DIstance from gas inlet to right side of insulation jacket                   | 5 7/16"   |
| Distance from gas inlet to rear of insulation jacket                         | 3 3/4"    |
| Height from top of open hood to top of chassis                               | 24 5/8"   |
|                                                                              |           |

| Minimum Clearances                                                                                          | in      |
|-------------------------------------------------------------------------------------------------------------|---------|
| Overall width of cavity                                                                                     | 40 1/2" |
| Overall depth of cavity                                                                                     | 23 3/4" |
| Overall height of cavity                                                                                    | 11 1/8" |
| Clearance for open hood / non-combustible construction                                                      | 3"      |
| Clearance to adjacent vertical combustible construction from sides and rear of grill above countertop level | 18"     |

INDICATES CUTOUT ------INDICATES PRODUCT DATUM -----INDICATES CLEARANCES ------

DATE: 15.01.2016

IMPORTANT NOTE: Throughout this guide, dimensions may vary by  $\pm 2mm$  (3/32"). Please read the installation manual for detailed information on installing the product. www.dcsappliances.com