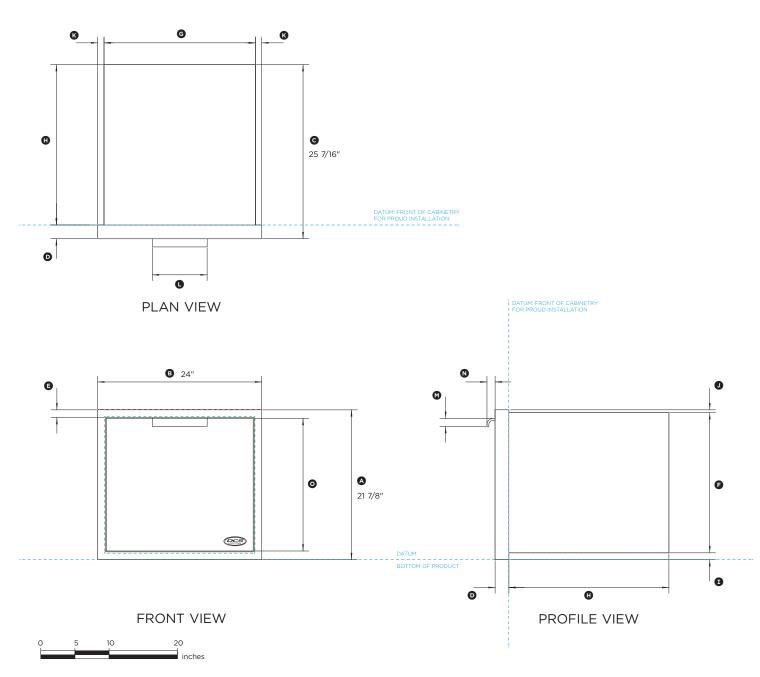

### ADR24

(refer page 2 for metric measurements)

| Product Dimensions                             | in        |
|------------------------------------------------|-----------|
| Overall height of product                      | 21 7/8"   |
| Overall width of product                       | 24"       |
| © Overall depth of product (excluding handles) | 25 7/16"  |
| Depth of front frame                           | 2"        |
| © Width of front frame                         | 1 1/8"    |
| F Height of chassis                            | 19 15/16" |
| Width of chassis                               | 22"       |
| Depth of chassis                               | 23 7/16"  |
| ① Height of bottom flange                      | 1"        |
| Height of top flange                           | 7/16"     |
| Width of side flanges                          | 15/16"    |
| © Width of handle                              | 8"        |
| Height of handle                               | 1 3/16"   |
| Depth of handle                                | 1 3/16"   |
| Height of drawer front                         | 19 3/8"   |

| Cutout Dimensions        | <br>in  |
|--------------------------|---------|
| Overall width of cutout  | <br>22" |
| Overall height of cutout | <br>20' |

IMPORTANT NOTE: This datasheet shows only the proud installation option. For full installation and clearance details please refer to our installation manual.

INDICATES CABINETRY / PRODUCT DATUM ------INDICATES CUTOUT ------

### DATE: 31.08.2015

IMPORTANT NOTE: Throughout this guide, dimensions may vary by  $\pm 2mm$  (3/32"). Please read the installation manual for detailed information on installing the product. www.dcsappliances.com