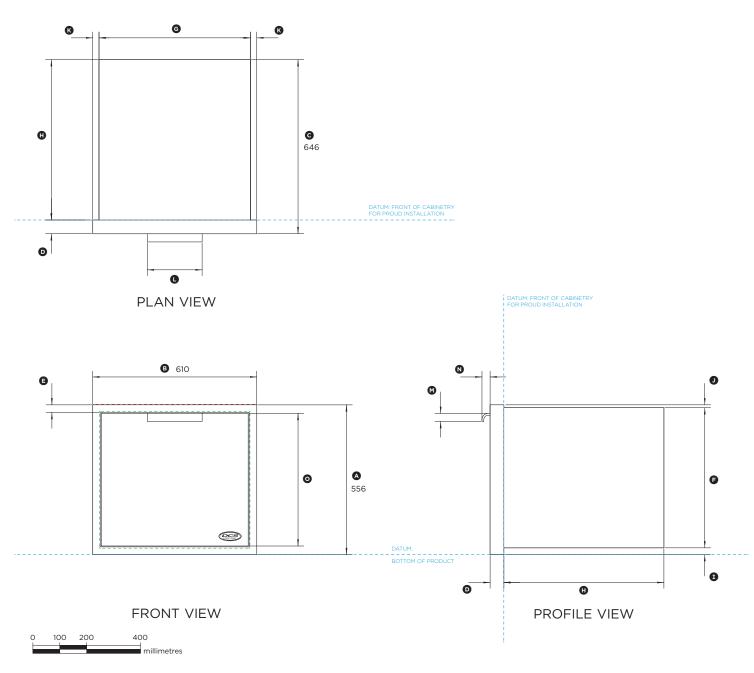

### ADR24

(refer page 1 for imperial measurements)

| Product Dimensions                           | mm  |
|----------------------------------------------|-----|
| Overall height of product                    | 556 |
| Overall width of product                     | 610 |
| Overall depth of product (excluding handles) | 646 |
| Depth of front frame                         | 51  |
| Width of front frame                         | 28  |
| Height of chassis                            | 507 |
| Width of chassis                             | 559 |
| Depth of chassis                             | 595 |
| Height of bottom flange                      | 25  |
| Height of top flange                         | 11  |
| Width of side flanges                        | 23  |
| Width of handle                              | 204 |
| Height of handle                             | 30  |
| Depth of handle                              | 30  |
| Height of drawer front                       | 492 |
|                                              |     |

| Cutout Dimensions        | mm  |
|--------------------------|-----|
| Overall width of cutout  | 559 |
| Overall height of cutout | 508 |

IMPORTANT NOTE: This datasheet shows only the proud installation option. For full installation and clearance details please refer to our installation manual.

INDICATES CABINETRY / PRODUCT DATUM ------INDICATES CUTOUT ------

### DATE: 31.08.2015

IMPORTANT NOTE: Throughout this guide, dimensions may vary by  $\pm 2mm$  (3/32"). Please read the installation manual for detailed information on installing the product. www.dcsappliances.com