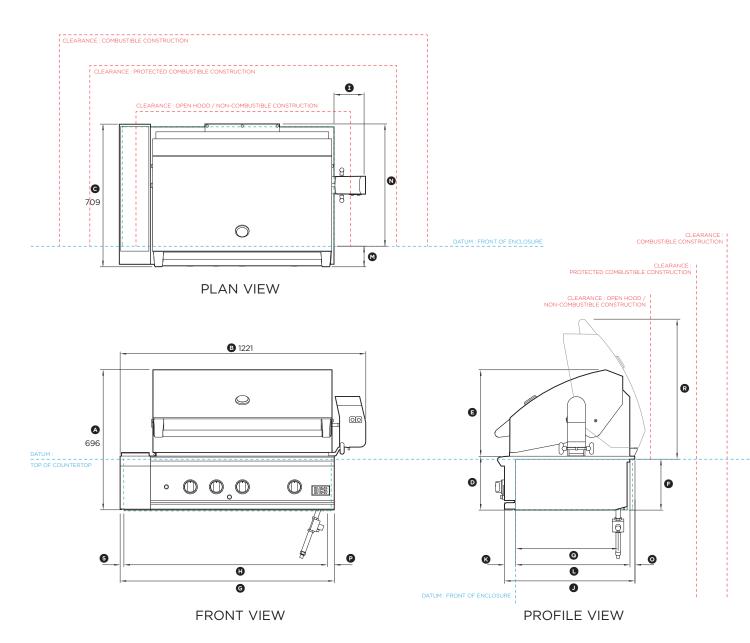

## Model no:

BE1-36RC with ASE6-36 (refer page 1 for imperial measurements)

| Dimensions                                                      | mm   |
|-----------------------------------------------------------------|------|
| Overall height of grill                                         | 696  |
| Overall width of grill                                          | 1221 |
| © Overall depth of grill                                        | 709  |
| <ul> <li>Height of chassis</li> </ul>                           | 267  |
| E Height from top of hood to top of chassis                     | 429  |
| © Height of chassis below countertop                            | 252  |
| © Overall width of chassis                                      | 1065 |
| Width of chassis inside enclosure                               | 1015 |
| ③ Width from right side of chassis to right side of motor cover | 156  |
| Depth from control panel to rear of product                     | 647  |
| © Depth from control panel to front datum                       | 56   |
| © Depth from front datum to rear of chassis below countertop    | 567  |
| O Depth from front of product to front datum                    | 103  |
| Depth from rear of product to front datum                       | 606  |
| <ul> <li>Depth of rear flange</li> </ul>                        | 25   |
| Width of side flanges                                           | 29   |
| <ul> <li>Distance from gas inlet to front datum</li> </ul>      | 509  |
| R Height from top of open hood to top of countertop             | 691  |
| © Width of left side flange                                     | 20   |
|                                                                 |      |

| Minimum Clearances                               | mm   |
|--------------------------------------------------|------|
| Overall width of cavity                          | 1018 |
| Overall depth of cavity                          | 578  |
| Overall height of cavity                         | 257  |
| Clearance to combustible construction*           | 457  |
| Clearance to protected combustible construction* | 305  |
| Clearance to non-combustible construction*       | 76   |

\* Minimum clearance measured from grill base.

NOTE: See installation manual for full installation requirements and definitions.

| NDICATES CUTOUT        | - |
|------------------------|---|
| NDICATES PRODUCT DATUM | - |
| NDICATES CLEARANCES    | - |