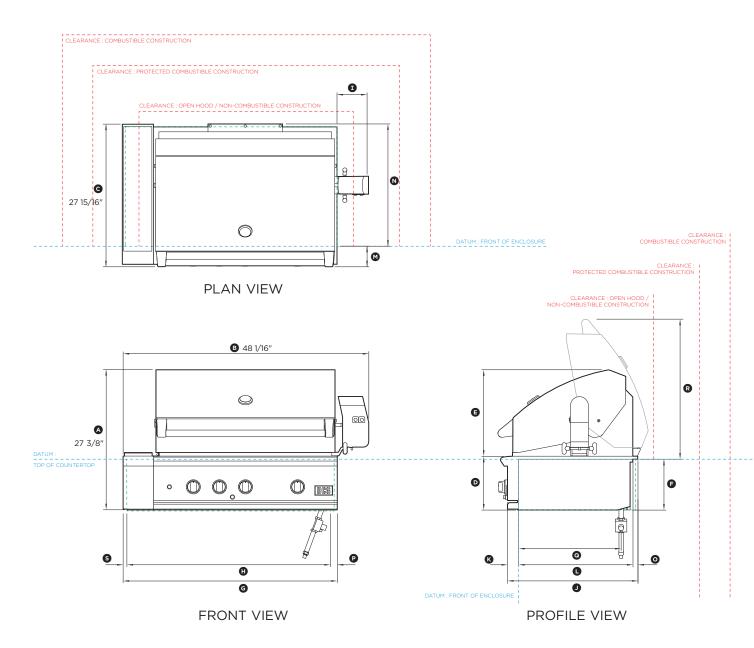

## Model no:

BE1-36RC with ASE6-36 (refer page 2 for metric measurements)

| Dimensions -                                                                                                                                                                                                                                                                                                                                                                                                                                                                                                                                                                                                                                                                                                                                                                                                                                                                                                                                                                                                                                                                                                                                                                                                                                                                                                                                                                                                                                                                                                                                                                                                                                                                                                                                                                                                                                                                                                                                                                                                                                                                                                           | in        |
|------------------------------------------------------------------------------------------------------------------------------------------------------------------------------------------------------------------------------------------------------------------------------------------------------------------------------------------------------------------------------------------------------------------------------------------------------------------------------------------------------------------------------------------------------------------------------------------------------------------------------------------------------------------------------------------------------------------------------------------------------------------------------------------------------------------------------------------------------------------------------------------------------------------------------------------------------------------------------------------------------------------------------------------------------------------------------------------------------------------------------------------------------------------------------------------------------------------------------------------------------------------------------------------------------------------------------------------------------------------------------------------------------------------------------------------------------------------------------------------------------------------------------------------------------------------------------------------------------------------------------------------------------------------------------------------------------------------------------------------------------------------------------------------------------------------------------------------------------------------------------------------------------------------------------------------------------------------------------------------------------------------------------------------------------------------------------------------------------------------------|-----------|
| Overall height of grill                                                                                                                                                                                                                                                                                                                                                                                                                                                                                                                                                                                                                                                                                                                                                                                                                                                                                                                                                                                                                                                                                                                                                                                                                                                                                                                                                                                                                                                                                                                                                                                                                                                                                                                                                                                                                                                                                                                                                                                                                                                                                                | 27 3/8"   |
| Overall width of grill                                                                                                                                                                                                                                                                                                                                                                                                                                                                                                                                                                                                                                                                                                                                                                                                                                                                                                                                                                                                                                                                                                                                                                                                                                                                                                                                                                                                                                                                                                                                                                                                                                                                                                                                                                                                                                                                                                                                                                                                                                                                                                 | 48 1/16"  |
| © Overall depth of grill                                                                                                                                                                                                                                                                                                                                                                                                                                                                                                                                                                                                                                                                                                                                                                                                                                                                                                                                                                                                                                                                                                                                                                                                                                                                                                                                                                                                                                                                                                                                                                                                                                                                                                                                                                                                                                                                                                                                                                                                                                                                                               | 27 15/16" |
| <ul> <li>Height of chassis</li> </ul>                                                                                                                                                                                                                                                                                                                                                                                                                                                                                                                                                                                                                                                                                                                                                                                                                                                                                                                                                                                                                                                                                                                                                                                                                                                                                                                                                                                                                                                                                                                                                                                                                                                                                                                                                                                                                                                                                                                                                                                                                                                                                  | 10 1/2"   |
| (E) Height from top of hood to top of chassis                                                                                                                                                                                                                                                                                                                                                                                                                                                                                                                                                                                                                                                                                                                                                                                                                                                                                                                                                                                                                                                                                                                                                                                                                                                                                                                                                                                                                                                                                                                                                                                                                                                                                                                                                                                                                                                                                                                                                                                                                                                                          | 16 7/8″   |
| F Height of chassis below countertop                                                                                                                                                                                                                                                                                                                                                                                                                                                                                                                                                                                                                                                                                                                                                                                                                                                                                                                                                                                                                                                                                                                                                                                                                                                                                                                                                                                                                                                                                                                                                                                                                                                                                                                                                                                                                                                                                                                                                                                                                                                                                   | 9 15/16″  |
| © Overall width of chassis                                                                                                                                                                                                                                                                                                                                                                                                                                                                                                                                                                                                                                                                                                                                                                                                                                                                                                                                                                                                                                                                                                                                                                                                                                                                                                                                                                                                                                                                                                                                                                                                                                                                                                                                                                                                                                                                                                                                                                                                                                                                                             | 41 15/16" |
| Width of chassis inside enclosure                                                                                                                                                                                                                                                                                                                                                                                                                                                                                                                                                                                                                                                                                                                                                                                                                                                                                                                                                                                                                                                                                                                                                                                                                                                                                                                                                                                                                                                                                                                                                                                                                                                                                                                                                                                                                                                                                                                                                                                                                                                                                      | 39 15/16″ |
| ③ Width from right side of chassis to right side of motor cover                                                                                                                                                                                                                                                                                                                                                                                                                                                                                                                                                                                                                                                                                                                                                                                                                                                                                                                                                                                                                                                                                                                                                                                                                                                                                                                                                                                                                                                                                                                                                                                                                                                                                                                                                                                                                                                                                                                                                                                                                                                        | 6 1/8"    |
| <ul> <li>Depth from control panel to rear of product</li> </ul>                                                                                                                                                                                                                                                                                                                                                                                                                                                                                                                                                                                                                                                                                                                                                                                                                                                                                                                                                                                                                                                                                                                                                                                                                                                                                                                                                                                                                                                                                                                                                                                                                                                                                                                                                                                                                                                                                                                                                                                                                                                        | 25 1/2"   |
| Bepth from control panel to front datum     Additional control panel     Additional contro | 2 3/16"   |
| © Depth from front datum to rear of chassis below countertop                                                                                                                                                                                                                                                                                                                                                                                                                                                                                                                                                                                                                                                                                                                                                                                                                                                                                                                                                                                                                                                                                                                                                                                                                                                                                                                                                                                                                                                                                                                                                                                                                                                                                                                                                                                                                                                                                                                                                                                                                                                           | 22 5/16"  |
| <ul> <li>Depth from front of product to front datum</li> </ul>                                                                                                                                                                                                                                                                                                                                                                                                                                                                                                                                                                                                                                                                                                                                                                                                                                                                                                                                                                                                                                                                                                                                                                                                                                                                                                                                                                                                                                                                                                                                                                                                                                                                                                                                                                                                                                                                                                                                                                                                                                                         | 4 1/16"   |
| Depth from rear of product to front datum                                                                                                                                                                                                                                                                                                                                                                                                                                                                                                                                                                                                                                                                                                                                                                                                                                                                                                                                                                                                                                                                                                                                                                                                                                                                                                                                                                                                                                                                                                                                                                                                                                                                                                                                                                                                                                                                                                                                                                                                                                                                              | 23 7/8"   |
| <ul> <li>Depth of rear flange</li> </ul>                                                                                                                                                                                                                                                                                                                                                                                                                                                                                                                                                                                                                                                                                                                                                                                                                                                                                                                                                                                                                                                                                                                                                                                                                                                                                                                                                                                                                                                                                                                                                                                                                                                                                                                                                                                                                                                                                                                                                                                                                                                                               | 1″        |
| Width of side flanges                                                                                                                                                                                                                                                                                                                                                                                                                                                                                                                                                                                                                                                                                                                                                                                                                                                                                                                                                                                                                                                                                                                                                                                                                                                                                                                                                                                                                                                                                                                                                                                                                                                                                                                                                                                                                                                                                                                                                                                                                                                                                                  | 1 1/8″    |
| <ul> <li>Distance from gas inlet to front datum</li> </ul>                                                                                                                                                                                                                                                                                                                                                                                                                                                                                                                                                                                                                                                                                                                                                                                                                                                                                                                                                                                                                                                                                                                                                                                                                                                                                                                                                                                                                                                                                                                                                                                                                                                                                                                                                                                                                                                                                                                                                                                                                                                             | 20 1/16"  |
| B Height from top of open hood to top of countertop                                                                                                                                                                                                                                                                                                                                                                                                                                                                                                                                                                                                                                                                                                                                                                                                                                                                                                                                                                                                                                                                                                                                                                                                                                                                                                                                                                                                                                                                                                                                                                                                                                                                                                                                                                                                                                                                                                                                                                                                                                                                    | 27 3/16"  |
| ③ Width of left side flange                                                                                                                                                                                                                                                                                                                                                                                                                                                                                                                                                                                                                                                                                                                                                                                                                                                                                                                                                                                                                                                                                                                                                                                                                                                                                                                                                                                                                                                                                                                                                                                                                                                                                                                                                                                                                                                                                                                                                                                                                                                                                            | 13/16″    |
|                                                                                                                                                                                                                                                                                                                                                                                                                                                                                                                                                                                                                                                                                                                                                                                                                                                                                                                                                                                                                                                                                                                                                                                                                                                                                                                                                                                                                                                                                                                                                                                                                                                                                                                                                                                                                                                                                                                                                                                                                                                                                                                        |           |

| Minimum Clearances                               |          |
|--------------------------------------------------|----------|
| Overall width of cavity                          | 40 1/16' |
| Overall depth of cavity                          | 22 3/4"  |
| Overall height of cavity                         | 10 1/8"  |
| Clearance to combustible construction*           | 18"      |
| Clearance to protected combustible construction* | 12"      |
| Clearance to non-combustible construction*       |          |

\* Minimum clearance measured from grill base.

NOTE: See installation manual for full installation requirements and definitions.

| INDICATES CUTOUT        |
|-------------------------|
| INDICATES PRODUCT DATUM |
| INDICATES CLEARANCES    |