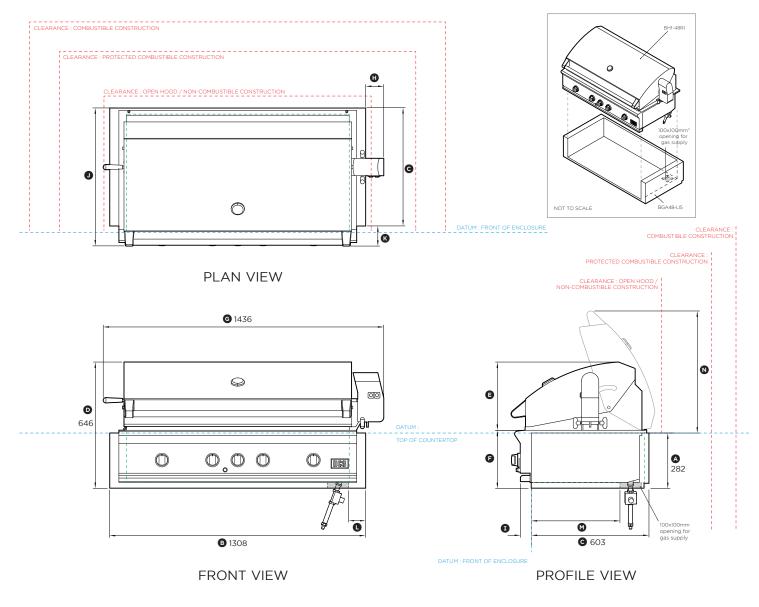

#### BH1-48RI-N, BH1-48RI-L with BGA48-IJS

(refer page 1 for imperial measurements)

| Dimensions                                                                      | mm   |
|---------------------------------------------------------------------------------|------|
| Height of insulation jacket                                                     | 282  |
| Overall width of insulation jacket                                              | 1308 |
| © Depth from front datum to rear of insulation jacket                           | 603  |
| Overall height of grill with insulation jacket                                  | 646  |
| Height from top of hood to top of chassis                                       | 348  |
| F Height from top of chassis to bottom of insulation jacket                     | 297  |
| Overall width of grill with insulation jacket                                   | 1436 |
| Width from right side of jacket to right side of motor cover                    | 93   |
| Depth from control panel to front datum                                         | 55   |
| Overall depth of grill with insulation jacket                                   | 706  |
| Depth from front of product to front datum                                      | 103  |
| Distance from right of insulation jacket to right side of opening for gas inlet | 91   |
| Distance from front of insulation jacket to front side of opening for gas inlet | 459  |
| Neight from top of open hood to top of insulation jacket                        | 604  |

| Minimum Clearances                               | mm   |
|--------------------------------------------------|------|
| Overall width of cavity                          | 1318 |
| Overall depth of cavity                          | 578  |
| Overall height of cavity                         | 283  |
| Clearance to combustible construction*           | 457  |
| Clearance to protected combustible construction* | 305  |
| Clearance to non-combustible construction*       | 76   |
|                                                  |      |

\* Minimum clearance measured from grill base, not storage drawer. NOTE: See installation manual for full installation requirements and definitions.

INDICATES CUTOUT ------INDICATES PRODUCT DATUM -----INDICATES CLEARANCES ------