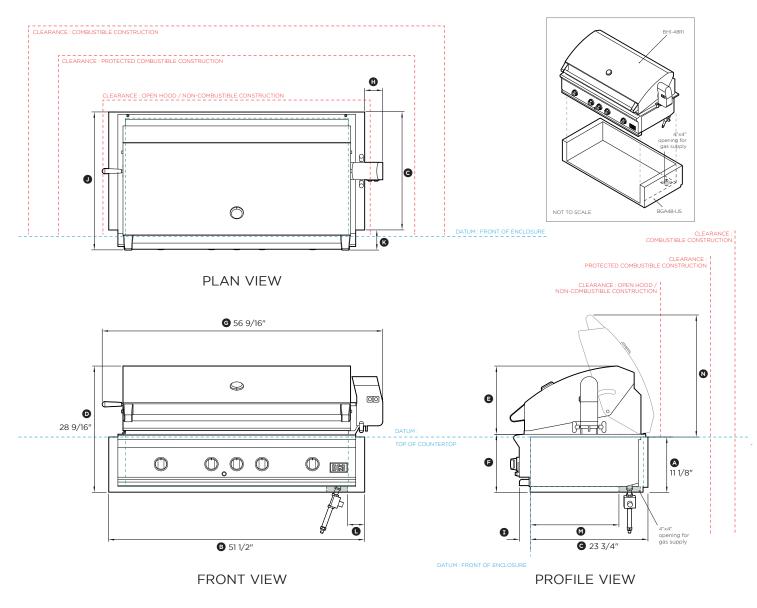

# BH1-48RI-N, BH1-48RI-L with BGA48-IJS

(refer page 2 for metric measurements)

| Dimensions                                                                                              | in        |
|---------------------------------------------------------------------------------------------------------|-----------|
| Height of insulation jacket                                                                             | 11 1/8"   |
| Overall width of insulation jacket                                                                      | 51 1/2"   |
| © Depth from front datum to rear of insulation jacket                                                   | 23 3/4"   |
| Overall height of grill with insulation jacket                                                          | 25 7/16"  |
| Height from top of hood to top of chassis                                                               | 13 11/16" |
| Height from top of chassis to bottom of insulation jacket                                               | 11 11/16" |
| Overall width of grill with insulation jacket                                                           | 56 9/16"  |
| Width from right side of jacket to right side of motor cover                                            | 3 11/16"  |
| Depth from control panel to front datum                                                                 | 2 3/16"   |
| Overall depth of grill with insulation jacket                                                           | 27 13/16" |
| Depth from front of product to front datum                                                              | 4 1/16"   |
| <ul> <li>Distance from right of insulation jacket to right side of<br/>opening for gas inlet</li> </ul> | 3 9/16"   |
| Distance from front of insulation jacket to front side of opening for gas inlet                         | 20 1/16"  |
| Height from top of open hood to top of insulation jacket                                                | 23 3/4"   |

| Minimum Clearances                               | in      |
|--------------------------------------------------|---------|
| Overall width of cavity                          | 51 7/8" |
| Overall depth of cavity                          | 22 3/4" |
| Overall height of cavity                         | 11 1/8" |
| Clearance to combustible construction*           | 18"     |
| Clearance to protected combustible construction* | 12"     |
| Clearance to non-combustible construction*       | 3"      |
|                                                  |         |

\* Minimum clearance measured from grill base, not storage drawer. NOTE: See installation manual for full installation requirements and definitions.

INDICATES CUTOUT ------INDICATES PRODUCT DATUM -----INDICATES CLEARANCES ------