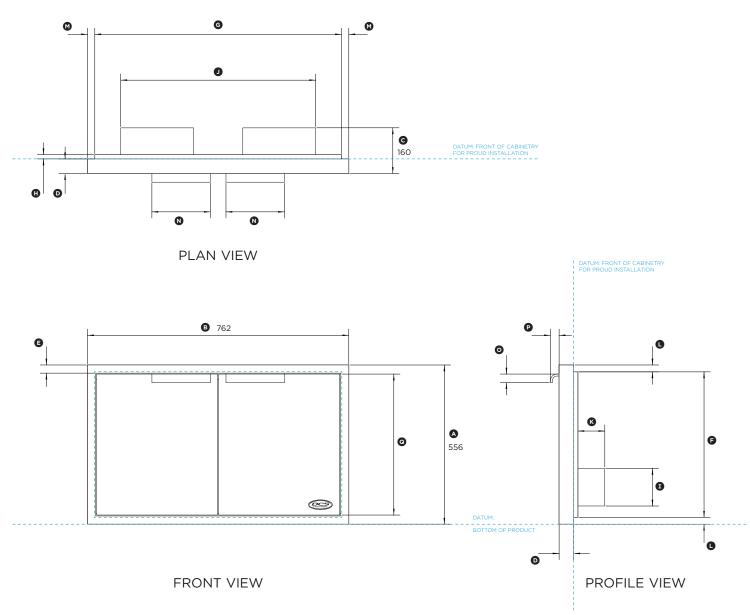

# 36" Access Door

Model no:

### ADN36

(refer page 1 for imperial measurements)

| Product Dimensions                                                        | mn  |
|---------------------------------------------------------------------------|-----|
| Overall height of product                                                 | 556 |
| Overall width of product                                                  | 914 |
| © Overall depth of product including internal shelves (excluding handles) | 160 |
| Depth of front frame                                                      | 5   |
| © Width of front frame                                                    | 2   |
| F Height of frame insert                                                  | 508 |
| © Width of frame insert                                                   | 86  |
| ⊕ Depth of frame insert                                                   | 1:  |
| Height of internal shelves                                                | 13  |
| Overall width of internal shelves                                         | 680 |
| © Depth of internal shelves                                               | 9.  |
| L Height from front frame to flange                                       | 24  |
| Width from front frame to flange                                          | 2   |
| N Width of handle                                                         | 204 |
| Height of handle                                                          | 30  |
| Depth of handle                                                           | 30  |
| Height of door fronts                                                     | 49: |
|                                                                           |     |

| Cutout Dimensions        | mm  |
|--------------------------|-----|
| Overall width of cutout  | 864 |
| Overall height of cutout | 508 |

IMPORTANT NOTE: This datasheet shows only the proud installation option. For full installation and clearance details please refer to our installation manual.

INDICATES CABINETRY / PRODUCT DATUM -----INDICATES CUTOUT ------