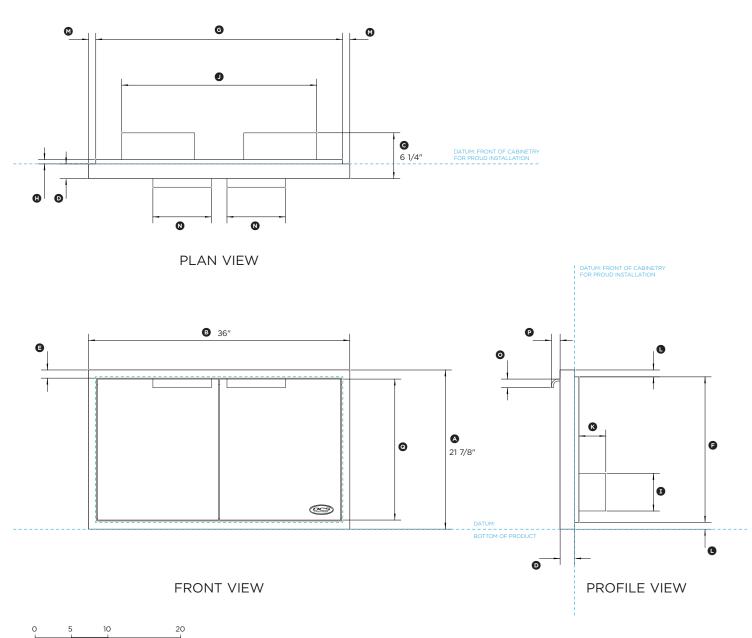

# 36" Access Door

Model no:

### ADN36

(refer page 2 for metric measurements)

| Product Dimensions                                                                                                                                                                                                                                                                                                                                                                                                                                                                                                                                                                                                                                                                                                                                                                                                                                                                                                                                                                                                                                                                                                                                                                                                                                                                                                                                                                                                                                                                                                                                                                                                                                                                                                                                                                                                                                                                                                                                                                                                                               | ir       |
|--------------------------------------------------------------------------------------------------------------------------------------------------------------------------------------------------------------------------------------------------------------------------------------------------------------------------------------------------------------------------------------------------------------------------------------------------------------------------------------------------------------------------------------------------------------------------------------------------------------------------------------------------------------------------------------------------------------------------------------------------------------------------------------------------------------------------------------------------------------------------------------------------------------------------------------------------------------------------------------------------------------------------------------------------------------------------------------------------------------------------------------------------------------------------------------------------------------------------------------------------------------------------------------------------------------------------------------------------------------------------------------------------------------------------------------------------------------------------------------------------------------------------------------------------------------------------------------------------------------------------------------------------------------------------------------------------------------------------------------------------------------------------------------------------------------------------------------------------------------------------------------------------------------------------------------------------------------------------------------------------------------------------------------------------|----------|
| Overall height of product                                                                                                                                                                                                                                                                                                                                                                                                                                                                                                                                                                                                                                                                                                                                                                                                                                                                                                                                                                                                                                                                                                                                                                                                                                                                                                                                                                                                                                                                                                                                                                                                                                                                                                                                                                                                                                                                                                                                                                                                                        | 21 7/8   |
| Overall width of product                                                                                                                                                                                                                                                                                                                                                                                                                                                                                                                                                                                                                                                                                                                                                                                                                                                                                                                                                                                                                                                                                                                                                                                                                                                                                                                                                                                                                                                                                                                                                                                                                                                                                                                                                                                                                                                                                                                                                                                                                         | 36       |
| Overall depth of product including internal shelves<br>(excluding handles)                                                                                                                                                                                                                                                                                                                                                                                                                                                                                                                                                                                                                                                                                                                                                                                                                                                                                                                                                                                                                                                                                                                                                                                                                                                                                                                                                                                                                                                                                                                                                                                                                                                                                                                                                                                                                                                                                                                                                                       | 6 1/4    |
| Depth of front frame                                                                                                                                                                                                                                                                                                                                                                                                                                                                                                                                                                                                                                                                                                                                                                                                                                                                                                                                                                                                                                                                                                                                                                                                                                                                                                                                                                                                                                                                                                                                                                                                                                                                                                                                                                                                                                                                                                                                                                                                                             |          |
| © Width of front frame                                                                                                                                                                                                                                                                                                                                                                                                                                                                                                                                                                                                                                                                                                                                                                                                                                                                                                                                                                                                                                                                                                                                                                                                                                                                                                                                                                                                                                                                                                                                                                                                                                                                                                                                                                                                                                                                                                                                                                                                                           | 1 1/8    |
| F Height of frame insert                                                                                                                                                                                                                                                                                                                                                                                                                                                                                                                                                                                                                                                                                                                                                                                                                                                                                                                                                                                                                                                                                                                                                                                                                                                                                                                                                                                                                                                                                                                                                                                                                                                                                                                                                                                                                                                                                                                                                                                                                         | 19 31/32 |
| Width of frame insert                                                                                                                                                                                                                                                                                                                                                                                                                                                                                                                                                                                                                                                                                                                                                                                                                                                                                                                                                                                                                                                                                                                                                                                                                                                                                                                                                                                                                                                                                                                                                                                                                                                                                                                                                                                                                                                                                                                                                                                                                            | 33 7/8   |
| Depth of frame insert                                                                                                                                                                                                                                                                                                                                                                                                                                                                                                                                                                                                                                                                                                                                                                                                                                                                                                                                                                                                                                                                                                                                                                                                                                                                                                                                                                                                                                                                                                                                                                                                                                                                                                                                                                                                                                                                                                                                                                                                                            | 9/16     |
| ① Height of internal shelves                                                                                                                                                                                                                                                                                                                                                                                                                                                                                                                                                                                                                                                                                                                                                                                                                                                                                                                                                                                                                                                                                                                                                                                                                                                                                                                                                                                                                                                                                                                                                                                                                                                                                                                                                                                                                                                                                                                                                                                                                     | 5 5/32   |
| Overall width of internal shelves                                                                                                                                                                                                                                                                                                                                                                                                                                                                                                                                                                                                                                                                                                                                                                                                                                                                                                                                                                                                                                                                                                                                                                                                                                                                                                                                                                                                                                                                                                                                                                                                                                                                                                                                                                                                                                                                                                                                                                                                                | 26 3/4   |
| Depth of internal shelves                                                                                                                                                                                                                                                                                                                                                                                                                                                                                                                                                                                                                                                                                                                                                                                                                                                                                                                                                                                                                                                                                                                                                                                                                                                                                                                                                                                                                                                                                                                                                                                                                                                                                                                                                                                                                                                                                                                                                                                                                        | 3 11/16  |
| © Height from front frame to flange                                                                                                                                                                                                                                                                                                                                                                                                                                                                                                                                                                                                                                                                                                                                                                                                                                                                                                                                                                                                                                                                                                                                                                                                                                                                                                                                                                                                                                                                                                                                                                                                                                                                                                                                                                                                                                                                                                                                                                                                              | 15/16    |
| Width from front frame to flange ■ Width frame | 1        |
| N Width of handle                                                                                                                                                                                                                                                                                                                                                                                                                                                                                                                                                                                                                                                                                                                                                                                                                                                                                                                                                                                                                                                                                                                                                                                                                                                                                                                                                                                                                                                                                                                                                                                                                                                                                                                                                                                                                                                                                                                                                                                                                                | 8        |
| Height of handle                                                                                                                                                                                                                                                                                                                                                                                                                                                                                                                                                                                                                                                                                                                                                                                                                                                                                                                                                                                                                                                                                                                                                                                                                                                                                                                                                                                                                                                                                                                                                                                                                                                                                                                                                                                                                                                                                                                                                                                                                                 | 1 3/16   |
| Depth of handle                                                                                                                                                                                                                                                                                                                                                                                                                                                                                                                                                                                                                                                                                                                                                                                                                                                                                                                                                                                                                                                                                                                                                                                                                                                                                                                                                                                                                                                                                                                                                                                                                                                                                                                                                                                                                                                                                                                                                                                                                                  | 1 3/16   |
| Height of door fronts                                                                                                                                                                                                                                                                                                                                                                                                                                                                                                                                                                                                                                                                                                                                                                                                                                                                                                                                                                                                                                                                                                                                                                                                                                                                                                                                                                                                                                                                                                                                                                                                                                                                                                                                                                                                                                                                                                                                                                                                                            | 19 3/8   |
|                                                                                                                                                                                                                                                                                                                                                                                                                                                                                                                                                                                                                                                                                                                                                                                                                                                                                                                                                                                                                                                                                                                                                                                                                                                                                                                                                                                                                                                                                                                                                                                                                                                                                                                                                                                                                                                                                                                                                                                                                                                  |          |

| Cutout Dimensions        | in  |
|--------------------------|-----|
| Overall width of cutout  | 34" |
| Overall height of cutout | 20" |

IMPORTANT NOTE: This datasheet shows only the proud installation option. For full installation and clearance details please refer to our installation manual.

INDICATES CABINETRY / PRODUCT DATUM ------INDICATES CUTOUT ------