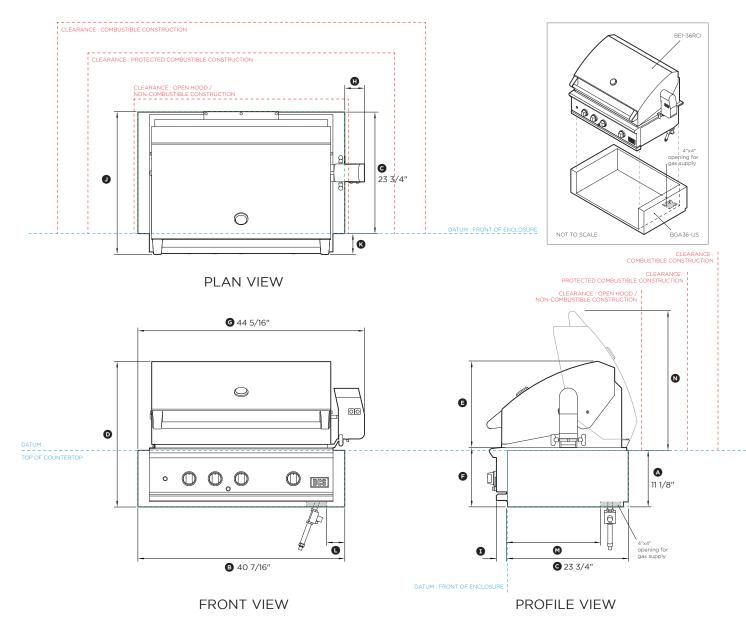

#### BE1-36RCI-N, BE1-36RCI-L with BGA36-IJS

(refer page 2 for metric measurements)

| Dimensions                                                                      | in        |
|---------------------------------------------------------------------------------|-----------|
|                                                                                 |           |
| Height of insulation jacket                                                     | 11 1/8′   |
| Overall width of insulation jacket                                              | 40 7/16′  |
| © Depth from front datum to rear of insulation jacket                           | 23 3/4'   |
| Overall height of grill with insulation jacket                                  | 28 9/16′  |
| Height from top of hood to top of chassis                                       | 16 7/8'   |
| E Height from top of chassis to bottom of insulation jacket                     | 11 11/16′ |
| Overall width of grill with insulation jacket                                   | 44 5/16′  |
| Width from right side of jacket to right side of motor cover                    | 3 7/8'    |
| ① Depth from control panel to front datum                                       | 2 3/16′   |
| Overall depth of grill with insulation jacket                                   | 27 15/16′ |
| Depth from front of product to front datum                                      | 4 1/16′   |
| Distance from right of insulation jacket to right side of opening for gas inlet | 3 9/16′   |
| Distance from front of insulation jacket to front side of opening for gas inlet | 18 1/16′  |
| Height from top of open hood to top of insulation jacket                        | 27 3/16′  |
|                                                                                 |           |

| in      |
|---------|
| 40 1/2" |
| 22 3/4' |
| 11 1/8′ |
| 18'     |
| 12"     |
| 3′      |
|         |

\* Minimum clearance measured from grill base, not storage drawer. NOTE: See installation manual for full installation requirements and definitions.

INDICATES CUTOUT ------INDICATES PRODUCT DATUM ----INDICATES CLEARANCES ------

DATE: **09.12.2022** 90002890A

IMPORTANT NOTE: Throughout this guide, dimensions may vary by ±2mm (1/16"). Please read the installation manual for detailed information on installing the product. For full installation instructions & specifications visit www.dcsappliances.com