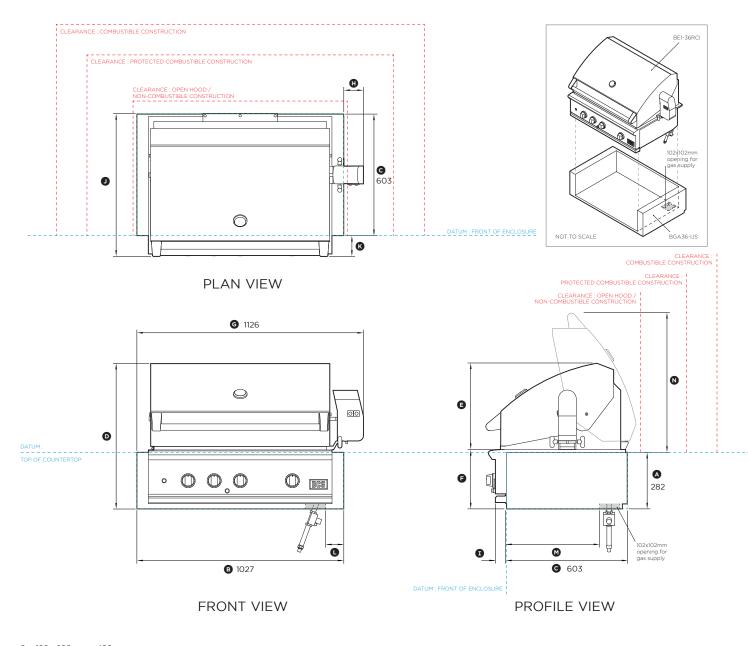

# BE1-36RCI-N, BE1-36RCI-L with BGA36-IJS

(refer page 1 for imperial measurements)

| Dimensions                                                                      | mm   |
|---------------------------------------------------------------------------------|------|
| Height of insulation jacket                                                     | 282  |
| Overall width of insulation jacket                                              | 1027 |
| © Depth from front datum to rear of insulation jacket                           | 603  |
| Overall height of grill with insulation jacket                                  | 726  |
| Height from top of hood to top of chassis                                       | 429  |
| F Height from top of chassis to bottom of insulation jacket                     | 297  |
| Overall width of grill with insulation jacket                                   | 1126 |
| Width from right side of jacket to right side of motor cover                    | 99   |
| Depth from control panel to front datum                                         | 56   |
| Overall depth of grill with insulation jacket                                   | 709  |
| Depth from front of product to front datum                                      | 104  |
| Distance from right of insulation jacket to right side of opening for gas inlet | 9    |
| Distance from front of insulation jacket to front side of opening for gas inlet | 459  |
| N Height from top of open hood to top of insulation jacket                      | 69   |
|                                                                                 |      |

| Minimum Clearances                               | mm   |
|--------------------------------------------------|------|
| Overall width of cavity                          | 1029 |
| Overall depth of cavity                          | 578  |
| Overall height of cavity                         | 283  |
| Clearance to combustible construction*           | 457  |
| Clearance to protected combustible construction* | 305  |
| Clearance to non-combustible construction*       | 76   |

\* Minimum clearance measured from grill base, not storage drawer. NOTE: See installation manual for full installation requirements and definitions.

DATE: **09.12.2022** 90002890A

IMPORTANT NOTE: Throughout this guide, dimensions may vary by ±2mm (1/16"). Please read the installation manual for detailed information on installing the product. For full installation instructions & specifications visit www.dcsappliances.com