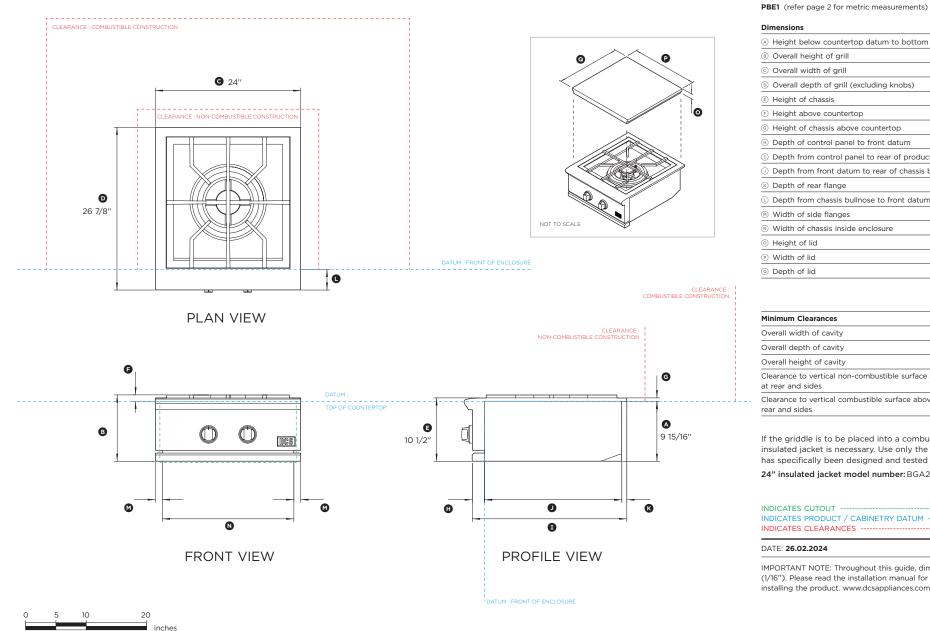

# Model no:

| Dimensions                                                 | in       |
|------------------------------------------------------------|----------|
| A Height below countertop datum to bottom of chassis       | 9 15/16″ |
| B Overall height of grill                                  | 11″      |
| © Overall width of grill                                   | 24"      |
| Overall depth of grill (excluding knobs)                   | 26 7/8"  |
| E Height of chassis                                        | 10 1/2"  |
| 🖲 Height above countertop                                  | 1 1/16″  |
| I Height of chassis above countertop                       | 9/16″    |
| Depth of control panel to front datum                      | 2"       |
| Depth from control panel to rear of product                | 25 1/2"  |
| Depth from front datum to rear of chassis below countertop | 22 1/2"  |
| 🛞 Depth of rear flange                                     | 1″       |
| Depth from chassis bullnose to front datum                 | 3 3/8"   |
| Width of side flanges                                      | 1 1/8″   |
| Width of chassis inside enclosure                          | 21 3/4″  |
| O Height of lid                                            | 1 11/16″ |
| ℙ Width of lid                                             | 23 5/8"  |
| ③ Depth of lid                                             | 23″      |
|                                                            |          |

in

| Minimum Clearances                                                               | in      |
|----------------------------------------------------------------------------------|---------|
| Overall width of cavity                                                          | 22 1/2" |
| Overall depth of cavity                                                          | 22 3/4" |
| Overall height of cavity                                                         | 10 1/8" |
| Clearance to vertical non-combustible surface above countertop at rear and sides | 3''     |
| Clearance to vertical combustible surface above countertop at rear and sides     | 18"     |

If the griddle is to be placed into a combustible enclosure, an approved insulated jacket is necessary. Use only the DCS insulated jacket which has specifically been designed and tested for this purpose.

24" insulated jacket model number: BGA24-IJS

| INDICATES PRODUCT / CABINETRY DATUM |  |
|-------------------------------------|--|
| INDICATES CUTOUT                    |  |

IMPORTANT NOTE: Throughout this guide, dimensions may vary by  $\pm 2\text{mm}$ (1/16"). Please read the installation manual for detailed information on installing the product. www.dcsappliances.com