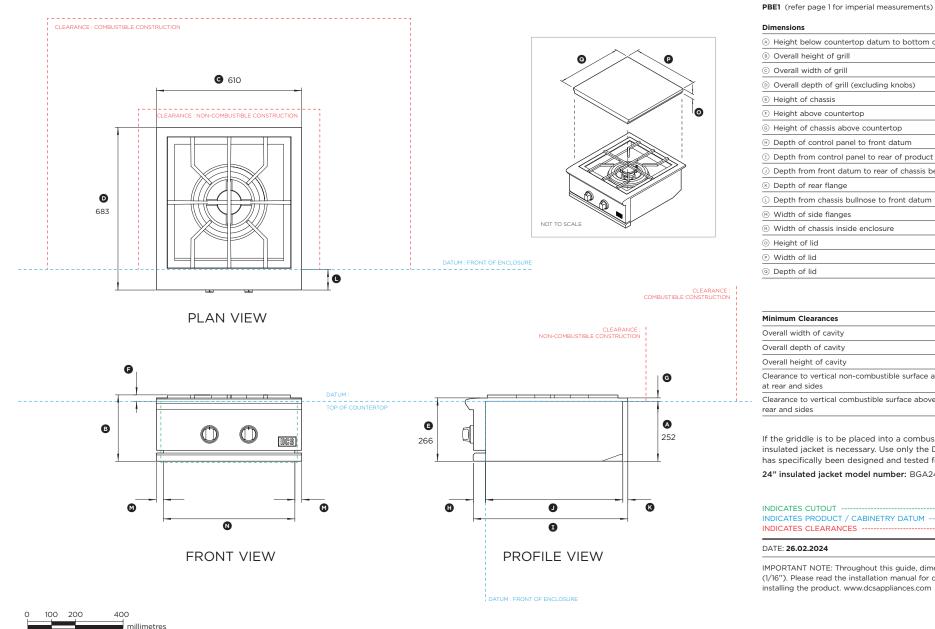

# Model no:

| Dimensions                                                   | mm  |  |
|--------------------------------------------------------------|-----|--|
| (A) Height below countertop datum to bottom of chassis       | 252 |  |
| Overall height of grill                                      | 279 |  |
| © Overall width of grill                                     | 610 |  |
| Overall depth of grill (excluding knobs)                     | 683 |  |
| (E) Height of chassis                                        | 266 |  |
| © Height above countertop                                    | 27  |  |
| © Height of chassis above countertop                         | 14  |  |
| Depth of control panel to front datum                        | 52  |  |
| ① Depth from control panel to rear of product                | 649 |  |
| ① Depth from front datum to rear of chassis below countertop | 572 |  |
| (8) Depth of rear flange                                     | 25  |  |
| © Depth from chassis bullnose to front datum                 | 87  |  |
| Width of side flanges                                        | 29  |  |
| ® Width of chassis inside enclosure                          | 552 |  |
| O Height of lid                                              | 43  |  |
| P Width of lid                                               | 600 |  |
| O Depth of lid                                               | 585 |  |
|                                                              |     |  |

| Minimum Clearances                                                               | mm  |
|----------------------------------------------------------------------------------|-----|
| Overall width of cavity                                                          | 572 |
| Overall depth of cavity                                                          | 578 |
| Overall height of cavity                                                         | 257 |
| Clearance to vertical non-combustible surface above countertop at rear and sides | 76  |
| Clearance to vertical combustible surface above countertop at rear and sides     | 457 |

If the griddle is to be placed into a combustible enclosure, an approved insulated jacket is necessary. Use only the DCS insulated jacket which has specifically been designed and tested for this purpose.

24" insulated jacket model number: BGA24-IJS

| INDICATES CUTOUT        |           |
|-------------------------|-----------|
| DATE: <b>26.02.2024</b> | 90000300B |

IMPORTANT NOTE: Throughout this guide, dimensions may vary by  $\pm 2\text{mm}$ (1/16"). Please read the installation manual for detailed information on installing the product. www.dcsappliances.com