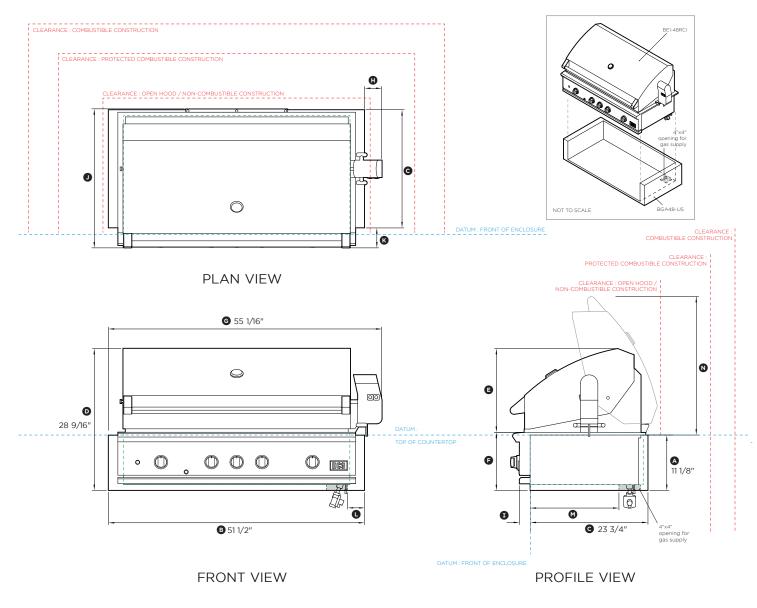

### BE1-48RCI-N, BE1-48RCI-L with BGA48-IJS

(refer page 2 for metric measurements)

| Dimensions                                                                                              | ir       |
|---------------------------------------------------------------------------------------------------------|----------|
| Height of insulation jacket                                                                             | 11 1/8   |
| Overall width of insulation jacket                                                                      | 51 1/2   |
| © Depth from front datum to rear of insulation jacket                                                   | 23 3/4   |
| Overall height of grill with insulation jacket                                                          | 28 9/16  |
| Height from top of hood to top of chassis                                                               | 16 15/16 |
| F Height from top of chassis to bottom of insulation jacket                                             | 11 5/8   |
| Overall width of grill with insulation jacket                                                           | 55 1/16  |
| Width from right side of jacket to right side of motor cover                                            | 3 9/16   |
| ① Depth from control panel to front datum                                                               | 2 3/16   |
| Overall depth of grill with insulation jacket                                                           | 27 15/16 |
| Depth from front of product to front datum                                                              | 4 1/16   |
| <ul> <li>Distance from right of insulation jacket to right side of<br/>opening for gas inlet</li> </ul> | 2 13/16  |
| Distance from front of insulation jacket to front side of opening for gas inlet                         | 18 1/16  |
| Neight from top of open hood to top of insulation jacket                                                | 27 3/16  |
|                                                                                                         |          |

| Minimum Clearances                               | in      |
|--------------------------------------------------|---------|
| Overall width of cavity                          | 51 7/8" |
| Overall depth of cavity                          | 22 3/4" |
| Overall height of cavity                         | 11 1/8" |
| Clearance to combustible construction*           | 18"     |
| Clearance to protected combustible construction* | 12"     |
| Clearance to non-combustible construction*       | 3"      |
|                                                  |         |

\* Minimum clearance measured from grill base, not storage drawer. NOTE: See installation manual for full installation requirements and definitions.

INDICATES CUTOUT ------INDICATES PRODUCT DATUM -----INDICATES CLEARANCES ------