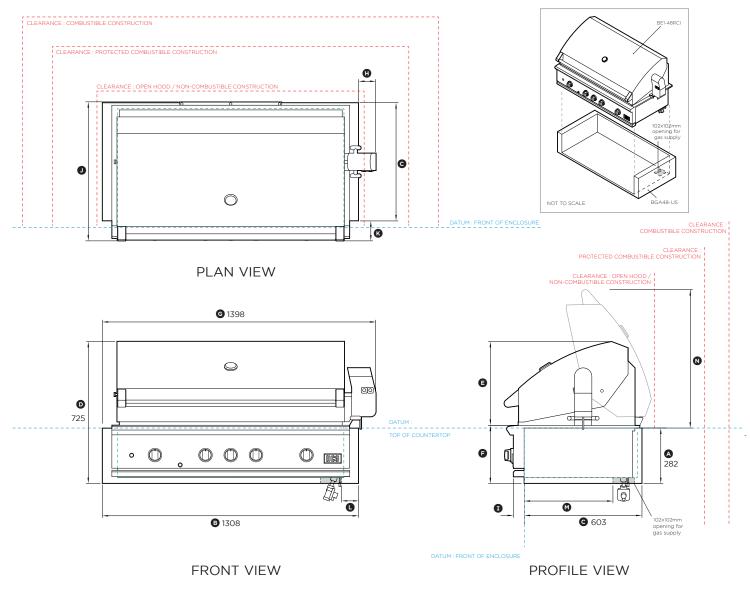

### BE1-48RCI-N, BE1-48RCI-L with BGA48-IJS

(refer page 1 for imperial measurements)

| Dimensions                                                                      | mm   |
|---------------------------------------------------------------------------------|------|
| Height of insulation jacket                                                     | 282  |
| Overall width of insulation jacket                                              | 1308 |
| © Depth from front datum to rear of insulation jacket                           | 603  |
| Overall height of grill with insulation jacket                                  | 725  |
| Height from top of hood to top of chassis                                       | 430  |
| F Height from top of chassis to bottom of insulation jacket                     | 296  |
| Overall width of grill with insulation jacket                                   | 1398 |
| Width from right side of jacket to right side of motor cover                    | 90   |
| ① Depth from control panel to front datum                                       | 55   |
| Overall depth of grill with insulation jacket                                   | 709  |
| Depth from front of product to front datum                                      | 103  |
| Distance from right of insulation jacket to right side of opening for gas inlet | 71   |
| Distance from front of insulation jacket to front side of opening for gas inlet | 459  |
| Height from top of open hood to top of insulation jacket                        | 691  |
|                                                                                 |      |

| Minimum Clearances                               | mm   |
|--------------------------------------------------|------|
| Overall width of cavity                          | 1318 |
| Overall depth of cavity                          | 578  |
| Overall height of cavity                         | 283  |
| Clearance to combustible construction*           | 457  |
| Clearance to protected combustible construction* | 305  |
| Clearance to non-combustible construction*       | 76   |
|                                                  | _    |

\* Minimum clearance measured from grill base, not storage drawer. NOTE: See installation manual for full installation requirements and definitions.

INDICATES CUTOUT -----INDICATES PRODUCT DATUM -----INDICATES CLEARANCES ------