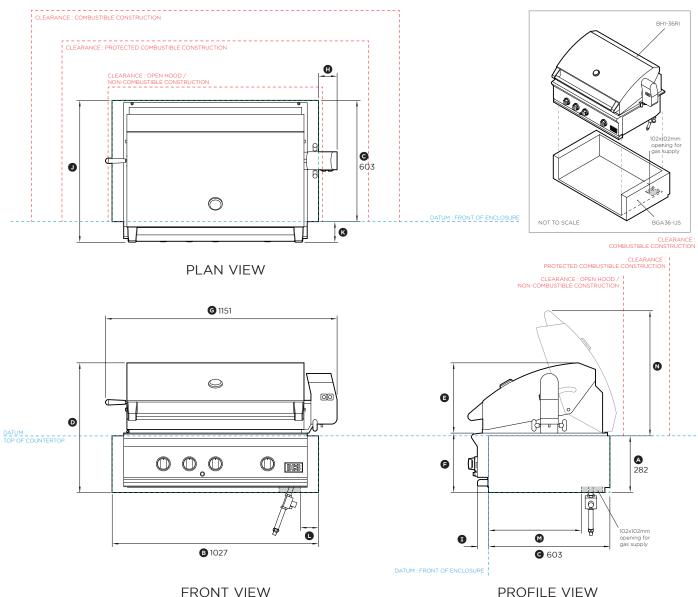

# Data sheet

**PROFILE VIEW** 

# 36" Outdoor Grill with Insulation Jacket

#### Model no: BH1-36RI-N, BH1-36RI-L with BGA36-IJS

(refer page 1 for imperial measurements)

| Dimensions                                                                                              | mm   |
|---------------------------------------------------------------------------------------------------------|------|
| <ul> <li>Height of insulation jacket</li> </ul>                                                         | 282  |
| Overall width of insulation jacket                                                                      | 1027 |
| © Depth from front datum to rear of insulation jacket                                                   | 603  |
| <ul> <li>Overall height of grill with insulation jacket</li> </ul>                                      | 646  |
| E Height from top of hood to top of chassis                                                             | 349  |
| F Height from top of chassis to bottom of insulation jacket                                             | 297  |
| © Overall width of grill with insulation jacket                                                         | 1151 |
| Width from right side of jacket to right side of motor cover                                            | 91   |
| <ol> <li>Depth from control panel to front datum</li> </ol>                                             | 55   |
| <ul> <li>Overall depth of grill with insulation jacket</li> </ul>                                       | 706  |
| Oepth from front of product to front datum                                                              | 103  |
| © Distance from right of insulation jacket to right side of opening for gas inlet                       | 91   |
| <ul> <li>Distance from front of insulation jacket to front side of<br/>opening for gas inlet</li> </ul> | 459  |
| N Height from top of open hood to top of insulation jacket                                              | 618  |

| Minimum Clearances                               |      |
|--------------------------------------------------|------|
| Minimum Clearances                               | mm   |
| Overall width of cavity                          | 1029 |
| Overall depth of cavity                          | 578  |
| Overall height of cavity                         | 283  |
| Clearance to combustible construction*           | 457  |
| Clearance to protected combustible construction* | 305  |
| Clearance to non-combustible construction*       | 76   |
|                                                  |      |

\* Minimum clearance measured from grill base, not storage drawer. NOTE: See installation manual for full installation requirements and definitions.

| DATE: 09.12.2022 | 90002898A |
|------------------|-----------|
| INDICATES CUTOUT |           |
|                  |           |