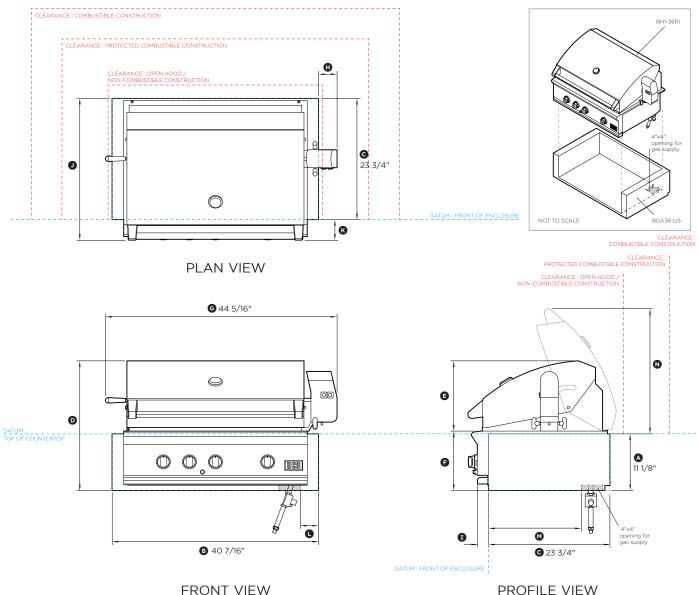

# Data sheet

**PROFILE VIEW** 

# 36" Outdoor Grill with Insulation Jacket

#### Model no:

BH1-36RI-N, BH1-36RI-L with BGA36-IJS

(refer page 2 for metric measurements)

| Dimensions                                                                                                                                                                                                                                                                                                                                                                                                                                                                                                                                                                                                                                                                                                                                                                                                                                                                                                                                                                                                                                                                                                                                                                                                                                                                                                                                                                                                                                                                                                                                                                                                                                                                                                                                                                                                                                                                                                                                                                                                                                                                                                             | in        |
|------------------------------------------------------------------------------------------------------------------------------------------------------------------------------------------------------------------------------------------------------------------------------------------------------------------------------------------------------------------------------------------------------------------------------------------------------------------------------------------------------------------------------------------------------------------------------------------------------------------------------------------------------------------------------------------------------------------------------------------------------------------------------------------------------------------------------------------------------------------------------------------------------------------------------------------------------------------------------------------------------------------------------------------------------------------------------------------------------------------------------------------------------------------------------------------------------------------------------------------------------------------------------------------------------------------------------------------------------------------------------------------------------------------------------------------------------------------------------------------------------------------------------------------------------------------------------------------------------------------------------------------------------------------------------------------------------------------------------------------------------------------------------------------------------------------------------------------------------------------------------------------------------------------------------------------------------------------------------------------------------------------------------------------------------------------------------------------------------------------------|-----------|
| <ul> <li>Height of insulation jacket</li> </ul>                                                                                                                                                                                                                                                                                                                                                                                                                                                                                                                                                                                                                                                                                                                                                                                                                                                                                                                                                                                                                                                                                                                                                                                                                                                                                                                                                                                                                                                                                                                                                                                                                                                                                                                                                                                                                                                                                                                                                                                                                                                                        | 11 1/8"   |
| Overall width of insulation jacket                                                                                                                                                                                                                                                                                                                                                                                                                                                                                                                                                                                                                                                                                                                                                                                                                                                                                                                                                                                                                                                                                                                                                                                                                                                                                                                                                                                                                                                                                                                                                                                                                                                                                                                                                                                                                                                                                                                                                                                                                                                                                     | 40 7/16"  |
| © Depth from front datum to rear of insulation jacket                                                                                                                                                                                                                                                                                                                                                                                                                                                                                                                                                                                                                                                                                                                                                                                                                                                                                                                                                                                                                                                                                                                                                                                                                                                                                                                                                                                                                                                                                                                                                                                                                                                                                                                                                                                                                                                                                                                                                                                                                                                                  | 23 3/4"   |
| Overall height of grill with insulation jacket                                                                                                                                                                                                                                                                                                                                                                                                                                                                                                                                                                                                                                                                                                                                                                                                                                                                                                                                                                                                                                                                                                                                                                                                                                                                                                                                                                                                                                                                                                                                                                                                                                                                                                                                                                                                                                                                                                                                                                                                                                                                         | 25 7/16"  |
| Height from top of hood to top of chassis                                                                                                                                                                                                                                                                                                                                                                                                                                                                                                                                                                                                                                                                                                                                                                                                                                                                                                                                                                                                                                                                                                                                                                                                                                                                                                                                                                                                                                                                                                                                                                                                                                                                                                                                                                                                                                                                                                                                                                                                                                                                              | 13 3/4"   |
| F Height from top of chassis to bottom of insulation jacket                                                                                                                                                                                                                                                                                                                                                                                                                                                                                                                                                                                                                                                                                                                                                                                                                                                                                                                                                                                                                                                                                                                                                                                                                                                                                                                                                                                                                                                                                                                                                                                                                                                                                                                                                                                                                                                                                                                                                                                                                                                            | 11 11/16" |
| Overall width of grill with insulation jacket                                                                                                                                                                                                                                                                                                                                                                                                                                                                                                                                                                                                                                                                                                                                                                                                                                                                                                                                                                                                                                                                                                                                                                                                                                                                                                                                                                                                                                                                                                                                                                                                                                                                                                                                                                                                                                                                                                                                                                                                                                                                          | 45 5/16"  |
| (i) Width from right side of jacket to right side of motor cover                                                                                                                                                                                                                                                                                                                                                                                                                                                                                                                                                                                                                                                                                                                                                                                                                                                                                                                                                                                                                                                                                                                                                                                                                                                                                                                                                                                                                                                                                                                                                                                                                                                                                                                                                                                                                                                                                                                                                                                                                                                       | 3 9/16"   |
| <ol> <li>Depth from control panel to front datum</li> </ol>                                                                                                                                                                                                                                                                                                                                                                                                                                                                                                                                                                                                                                                                                                                                                                                                                                                                                                                                                                                                                                                                                                                                                                                                                                                                                                                                                                                                                                                                                                                                                                                                                                                                                                                                                                                                                                                                                                                                                                                                                                                            | 2 3/16"   |
| <ol> <li>Overall depth of grill with insulation jacket</li> </ol>                                                                                                                                                                                                                                                                                                                                                                                                                                                                                                                                                                                                                                                                                                                                                                                                                                                                                                                                                                                                                                                                                                                                                                                                                                                                                                                                                                                                                                                                                                                                                                                                                                                                                                                                                                                                                                                                                                                                                                                                                                                      | 27 13/16" |
| Bepth from front of product to front datum     Additional content of the second secon | 4 1/16"   |
| © Distance from right of insulation jacket to right side of<br>opening for gas inlet                                                                                                                                                                                                                                                                                                                                                                                                                                                                                                                                                                                                                                                                                                                                                                                                                                                                                                                                                                                                                                                                                                                                                                                                                                                                                                                                                                                                                                                                                                                                                                                                                                                                                                                                                                                                                                                                                                                                                                                                                                   | 3 9/16"   |
| ® Distance from front of insulation jacket to front side of opening for gas inlet                                                                                                                                                                                                                                                                                                                                                                                                                                                                                                                                                                                                                                                                                                                                                                                                                                                                                                                                                                                                                                                                                                                                                                                                                                                                                                                                                                                                                                                                                                                                                                                                                                                                                                                                                                                                                                                                                                                                                                                                                                      | 18 1/16"  |
| N Height from top of open hood to top of insulation jacket                                                                                                                                                                                                                                                                                                                                                                                                                                                                                                                                                                                                                                                                                                                                                                                                                                                                                                                                                                                                                                                                                                                                                                                                                                                                                                                                                                                                                                                                                                                                                                                                                                                                                                                                                                                                                                                                                                                                                                                                                                                             | 24 5/16"  |

| Minimum Clearances                               | in      |
|--------------------------------------------------|---------|
| Overall width of cavity                          | 40 1/2" |
| Overall depth of cavity                          | 22 3/4" |
| Overall height of cavity                         | 11 1/8" |
| Clearance to combustible construction*           | 18"     |
| Clearance to protected combustible construction* | 12"     |
| Clearance to non-combustible construction*       |         |

\* Minimum clearance measured from grill base, not storage drawer. NOTE: See installation manual for full installation requirements and definitions.

| INDICATES CUTOUT |           |
|------------------|-----------|
|                  |           |
| DATE: 09.12.2022 | 90002898A |