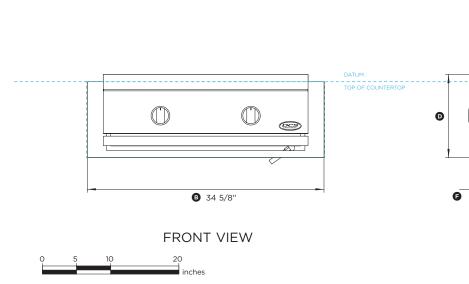

#### Model no: BFGC30G with BGB30IJS

(refer page 2 for metric measurements)

| in        |
|-----------|
| 11 1/8″   |
| 34 11/16" |
| 23 3/4"   |
| 12 3/16"  |
| 1 1/16″   |
| 2 1/16"   |
| 26 15/16" |
| 3 3/16"   |
| 25 13/16" |
| 20 5/16"  |
| 1 3/4"    |
| 14 3/16"  |
| 23"       |
|           |

| Minimum Clearances                                                                                          | in      |
|-------------------------------------------------------------------------------------------------------------|---------|
| Overall width of cavity                                                                                     | 34 7/8" |
| Overall depth of cavity                                                                                     | 23 3/4" |
| Overall height of cavity                                                                                    | 11 1/8" |
| Clearance to adjacent vertical combustible construction from sides and rear of grill above countertop level | 12"     |
| Clearance to vertical non-combustible surface above countertop at rear                                      | 3"      |
| Clearance to vertical non-combustible surface above countertop at sides                                     | 6"      |

INDICATES CUTOUT -----INDICATES PRODUCT DATUM -----INDICATES CLEARANCES -------

DATE: 01.10.2015

CLEARANCE : COMBUSTIBLE CONSTRUCTION

Ð

A

11 1/8"

CLEARANCE : NONCOMBUSTIBLE CONSTRUCTION

0