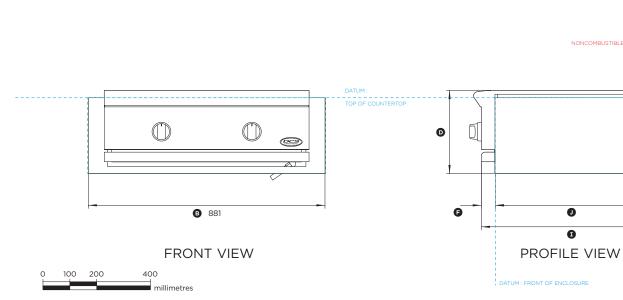

## **30" Liberty Grill with Insulation Jacket**

Model no: BFGC30G with BGB30IJS

(refer page 1 for imperial measurements)

| Dimensions                                                                | mm  |
|---------------------------------------------------------------------------|-----|
| <ul> <li>Height of insulation jacket below countertop</li> </ul>          | 282 |
| Overall width of insulation jacket                                        | 881 |
| © Depth from front datum to rear of insulation jacket                     | 603 |
| <ul> <li>Overall height of grill with insulation jacket</li> </ul>        | 309 |
| E Height from top of chassis to countertop                                | 27  |
| © Depth from control panel to front datum                                 | 52  |
| © Overall depth of grill with insulation jacket (excluding dials)         | 684 |
| Depth from front of product to front datum (excluding dials)              | 80  |
| <ol> <li>Depth from control panel to rear of insulation jacket</li> </ol> | 655 |
| <ul> <li>Distance from gas inlet to front datum</li> </ul>                | 516 |
| Height of lid                                                             | 45  |
| © Width of (individual) lid                                               | 361 |
| Depth of lid                                                              | 585 |

| Minimum Clearances                                                                                          | mm  |
|-------------------------------------------------------------------------------------------------------------|-----|
| Overall width of cavity                                                                                     | 886 |
| Overall depth of cavity                                                                                     | 603 |
| Overall height of cavity                                                                                    | 282 |
| Clearance to adjacent vertical combustible construction from sides and rear of grill above countertop level | 305 |
| Clearance to vertical non-combustible surface above countertop at rear                                      | 77  |
| Clearance to vertical non-combustible surface above countertop at sides                                     | 153 |

INDICATES CUTOUT -----INDICATES PRODUCT DATUM ------INDICATES CLEARANCES ------

DATE: 01.10.2015

IMPORTANT NOTE: Throughout this guide, dimensions may vary by ±2mm (3/32"). Please read the installation manual for detailed information on installing the product. www.dcsappliances.com