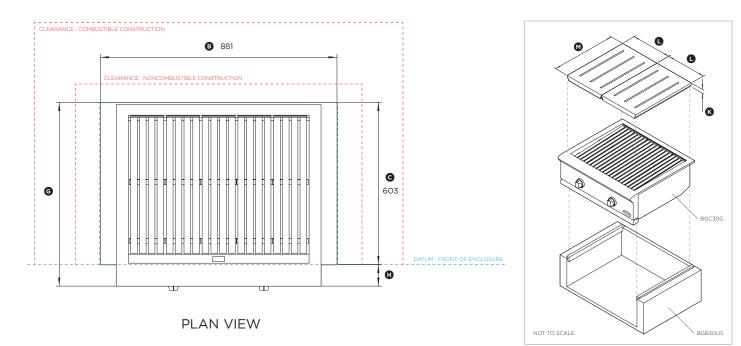

## **30" Liberty Grill with Insulation Jacket**

Model no: BFGC30G with BGB30IJS

(refer page 1 for imperial measurements)

| Dimensions                                                                | mm  |
|---------------------------------------------------------------------------|-----|
| <ul> <li>Height of insulation jacket below countertop</li> </ul>          | 282 |
| Overall width of insulation jacket                                        | 881 |
| © Depth from front datum to rear of insulation jacket                     | 603 |
| <ul> <li>Overall height of grill with insulation jacket</li> </ul>        | 309 |
| E Height from top of chassis to countertop                                | 27  |
| © Depth from control panel to front datum                                 | 52  |
| © Overall depth of grill with insulation jacket (excluding dials)         | 684 |
| Depth from front of product to front datum (excluding dials)              | 80  |
| <ol> <li>Depth from control panel to rear of insulation jacket</li> </ol> | 655 |
| <ul> <li>Distance from gas inlet to front datum</li> </ul>                | 516 |
| Height of lid                                                             | 45  |
| © Width of (individual) lid                                               | 361 |
| Depth of lid                                                              | 585 |

| Minimum Clearances                                                                                          | mm  |
|-------------------------------------------------------------------------------------------------------------|-----|
| Overall width of cavity                                                                                     | 886 |
| Overall depth of cavity                                                                                     | 603 |
| Overall height of cavity                                                                                    | 282 |
| Clearance to adjacent vertical combustible construction from sides and rear of grill above countertop level | 305 |
| Clearance to vertical non-combustible surface above countertop at rear                                      | 77  |
| Clearance to vertical non-combustible surface above countertop at sides                                     | 153 |

# CLEARANCE : COMBUSTIBLE CONSTRUCTION

Ð

A

282

CLEARANCE : NONCOMBUSTIBLE CONSTRUCTION

0

Ð