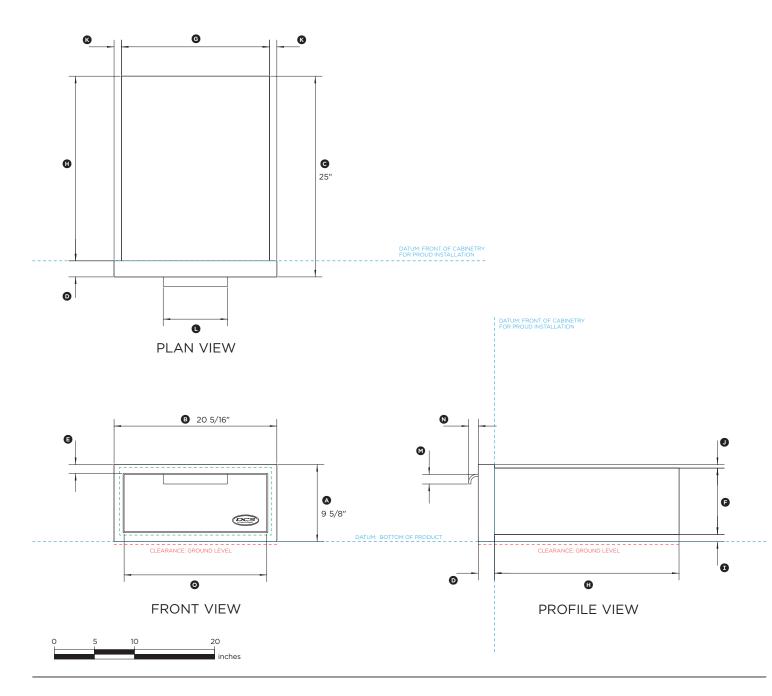

#### TDS1-20

(refer page 2 for metric measurements)

| Product Dimensions                             | in        |
|------------------------------------------------|-----------|
| Overall height of product                      | 9 5/8"    |
| Overall width of product                       | 20 5/16"  |
| © Overall depth of product (excluding handles) | 25"       |
| Depth of front frame                           | 2"        |
| Width of front frame                           | 1 1/8"    |
| E Height of chassis                            | 8 5/16"   |
| Width of chassis                               | 18 1/2"   |
| Depth of chassis                               | 23"       |
| Height of bottom flange                        | 29/32"    |
| ① Height of top flange                         | 11/16"    |
| ® Width of side flanges                        | 29/32"    |
| © Width of handle                              | 8"        |
| M Height of handle                             | 1 3/16"   |
| N Depth of handle                              | 1 3/16"   |
| Width of drawer front                          | 17 13/16" |
| Cutout Dimensions                              | in        |
| Overall width of cutout                        | 18 7/8"   |
| Overall height of cutout                       | 8 7/16"   |
| Clearance Dimensions                           | in        |
| Minimum height from ground to bottom of cutout | 1 3/16"   |

IMPORTANT NOTE: This datasheet shows only the proud installation option. For full installation and clearance details please refer to our installation manual.

INDICATES CABINETRY / PRODUCT DATUM -----INDICATES CUTOUT -----INDICATES CLEARANCES ------