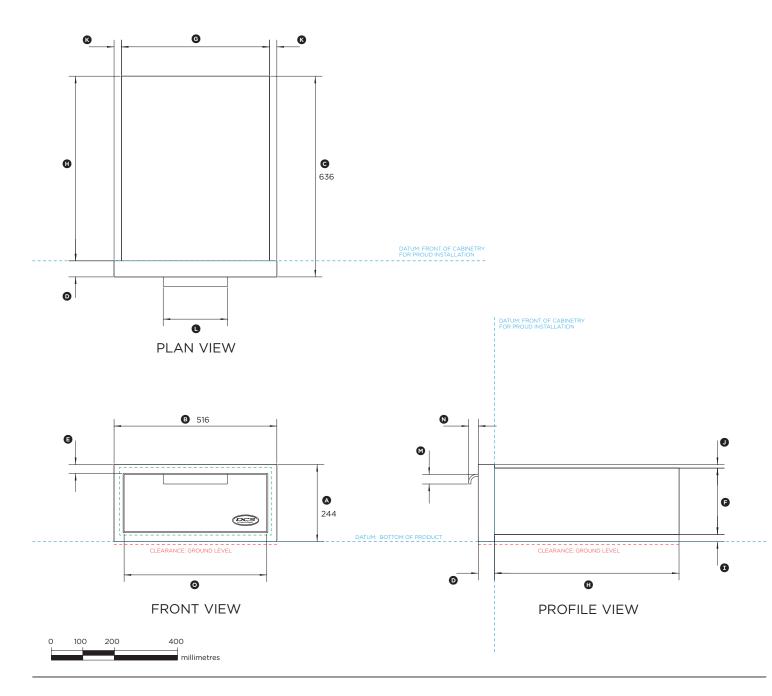

#### TDS1-20

(refer page 1 for imperial measurements)

| Product Dimensions                             | mm   |
|------------------------------------------------|------|
| Overall height of product                      | 244  |
| Overall width of product                       | 516  |
| © Overall depth of product (excluding handles) | 636  |
| Depth of front frame                           | 51   |
| © Width of front frame                         | 28   |
| F Height of chassis                            | 210  |
| Width of chassis                               | 469  |
| (H) Depth of chassis                           | 585  |
| ① Height of bottom flange                      | 23   |
| Height of top flange                           |      |
| Width of side flanges                          | 23.5 |
| © Width of handle                              | 204  |
| M Height of handle                             | 30   |
| N Depth of handle                              | 30   |
| Width of drawer front                          | 452  |
| Cutout Dimensions                              | mm   |
| Overall width of cutout                        | 480  |
| Overall height of cutout                       | 215  |
| Clearance Dimensions                           | mm   |
| Minimum height from ground to bottom of cutout | 30   |

IMPORTANT NOTE: This datasheet shows only the proud installation option. For full installation and clearance details please refer to our installation manual.

DATE: 28.08.2015

IMPORTANT NOTE: Throughout this guide, dimensions may vary by  $\pm 2$ mm (3/32"). Please read the installation manual for detailed information on installing the product. www.dcsappliances.com